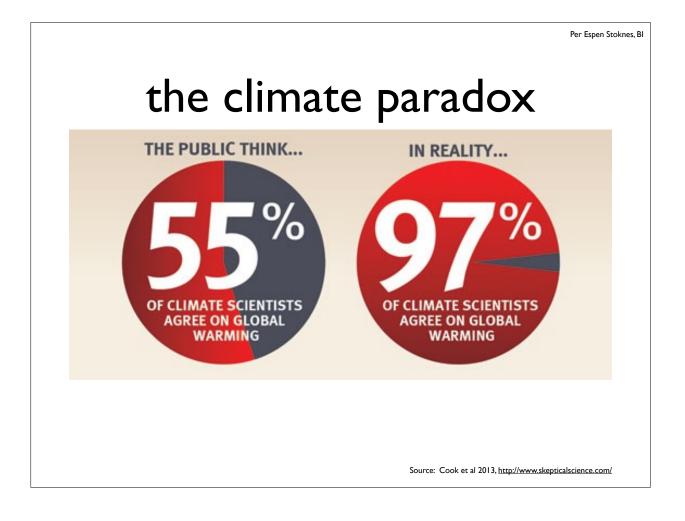

#### Internationally

Per Espen Stoknes, BI

Top 10 most / least concerned about climate change/global warming

Levels of concern in the markets most worried about climate change are higher than the levels of unconcern in countries least worried about climate change.