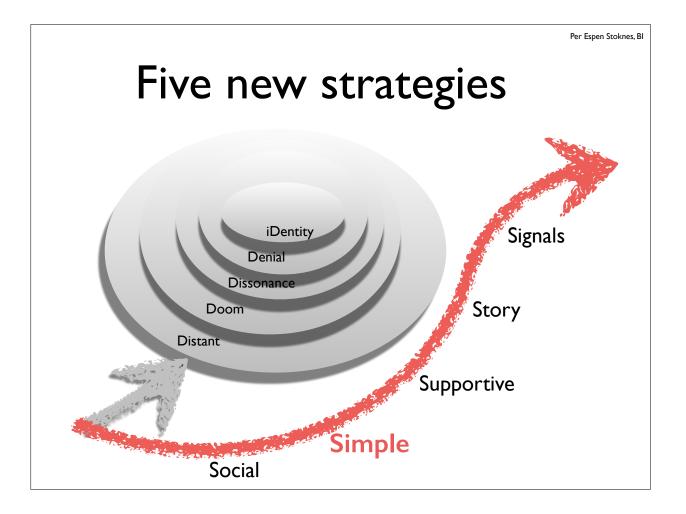

## Barriers ----- Success-criteria

I - **Distant**: The climate issue is seen as distant {in many ways}.

2 - **Doom**: framing the issue as disaster, cost and sacrifice backfires.

3 - Dissonance: a lack of opportunities for convenient actions weaken attitudes over time.

4 - **Denial**: gives refuge from fear, guilt and threats.

5 - **iDentity**: activates cultural filters so that your identity overrides the facts.

I - Feels personal, near and urgent.

2 - Uses cognitive framings that do not backfire on the climate issue through negative affects.

3 - Reduces dissonance by providing opportunities for visible and consistent action.

4 - Avoids triggering the emotional need for denial.

5 - Reduces cultural and political polarization on the issue.