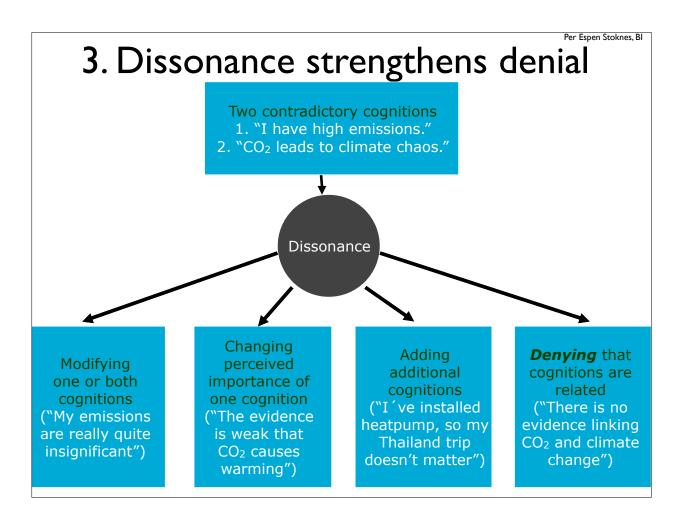

# dissonance when action conflicts with knowledge

I fly and drive, everyone does the same. Our government wants to pump more oil and gas, so it can't be that serious...

Per Espen Stoknes, BI

## Barriers ----- Success-criteria

I - **Distant**: The climate issue is seen as distant {in many ways}.

2 - **Doom**: framing the issue as disaster, cost and sacrifice backfires.

3 - Dissonance: a lack of opportunities for convenient actions weaken attitudes over time.