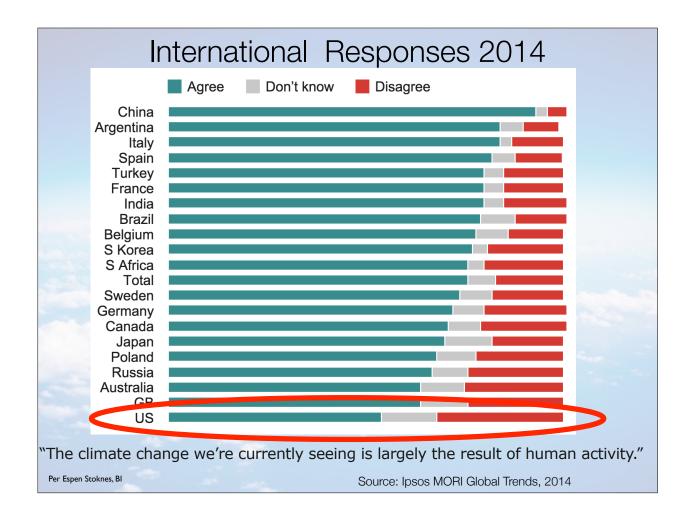

#### Internationally

Per Espen Stoknes, BI

Top 10 most / least concerned about climate change/global warming

Levels of concern in the markets most worried about climate change are higher than the levels of unconcern in countries least worried about climate change.

| Most Concerned<br>Percent Percent |                      |                        | Most Unconcerned |                      |                        |
|-----------------------------------|----------------------|------------------------|------------------|----------------------|------------------------|
|                                   | Percent<br>Concerned | Percent<br>Unconcerned |                  | Percent<br>Concerned | Percent<br>Unconcerned |
| Thailand                          | 93%                  | 1%                     | Estonia          | 33%                  | 36%                    |
| Portugal                          | 93%                  | 2%                     | Norway           | 47%                  | 22%                    |
| Mexico                            | 93%                  | 2%                     | New Zealand      | 50%                  | 22%                    |
| Indonesia                         | 92%                  | 1%                     | United States    | 48%                  | 21%                    |
| Turkey                            | 92%                  | 2%                     | Latvia           | 50%                  | 21%                    |
| Philippines                       | 91%                  | 4%                     | Czech Republic   | 47%                  | 21%                    |
| Vietnam                           | 91%                  | 5%                     | Poland           | 54%                  | 19%                    |
| Colombia                          | 91%                  | 8%                     | Netherlands      | 48%                  | 19%                    |
| Malaysia                          | 90%                  | 1%                     | Lithuania        | 45%                  | 19%                    |
| Argentina                         | 90%                  | 5%                     | Australia        | 61%                  | 17%                    |

Source: Nielsen 2011