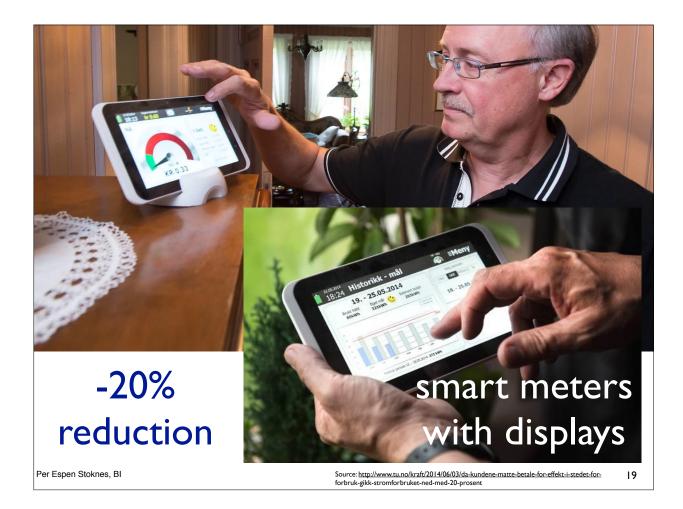

#### 2. Simple to choose climate friendly

Nudging examples:

- Start using energy labeling to influence consumer choice!
- Combine public transport & bikes with limited parking in cities; quicker mobility without car!
- Make it default to include CO<sub>2</sub> prices in all airplane tickets, with opt-out in small fonts!