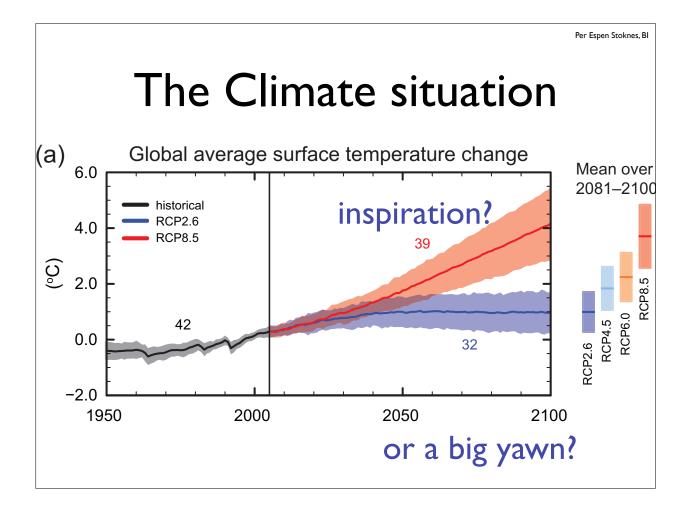

#### Internationally

Per Espen Stoknes, BI

Top 10 most / least concerned about climate change/global warming

Levels of concern in the markets most worried about climate change are higher than the levels of unconcern in countries least worried about climate change.

| Most Concerned<br>Percent Percent |                      |                        | Most Unconcerned |                      |                        |
|-----------------------------------|----------------------|------------------------|------------------|----------------------|------------------------|
|                                   | Percent<br>Concerned | Percent<br>Unconcerned |                  | Percent<br>Concerned | Percent<br>Unconcerned |
| Thailand                          | 93%                  | 1%