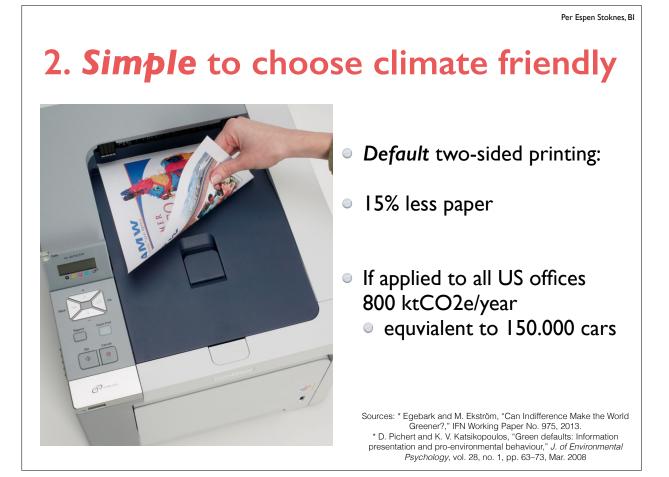

#### 2. Simple to choose climate friendly

Nudging examples:

- Start using energy labeling to influence consumer choice!
- Combine public transport & bikes with limited parking in cities; quicker mobility without car!
- Make it default to include CO<sub>2</sub> prices in all airplane tickets, with opt-out in small fonts!