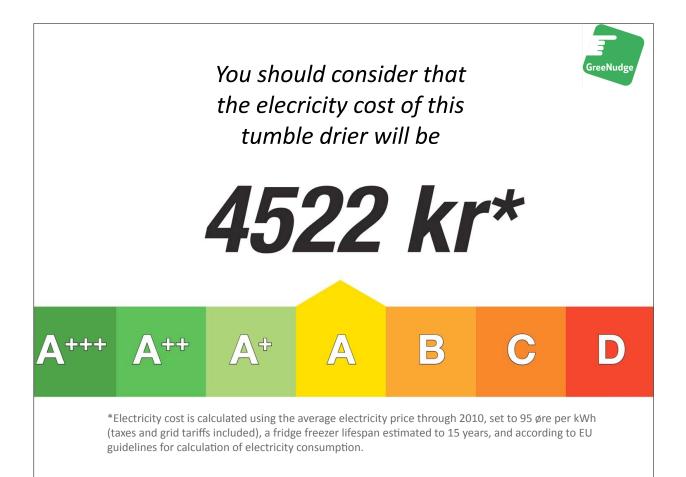

#### 2. Simple to choose climate friendly

Nudging examples:

- Start using energy labeling to influence consumer choice!
- Combine public transport & bikes with limited parking in cities; quicker mobility without car!
- Make it default to include CO<sub>2</sub> prices in all airplane tickets, with opt-out in small fonts!