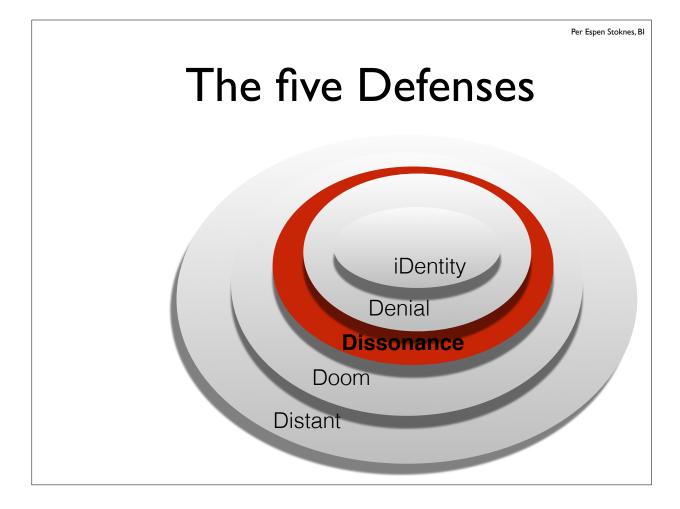

## Barriers ----- Success-criteria

I - **Distant**: The climate issue is seen as distant {in many ways}.

2 - **Doom**: framing the issue as disaster, cost and sacrifice backfires.

3 - Dissonance: a lack of opportunities for convenient actions weaken attitudes over time.

4 - **Denial**: gives refuge from fear, guilt and threats.

5 - **iDentity**: activates cultural filters so that your identity overrides the facts.

I - Feels personal, near and urgent.

2 - Uses cognitive framings that do not backfire on the climate issue through negative affects.