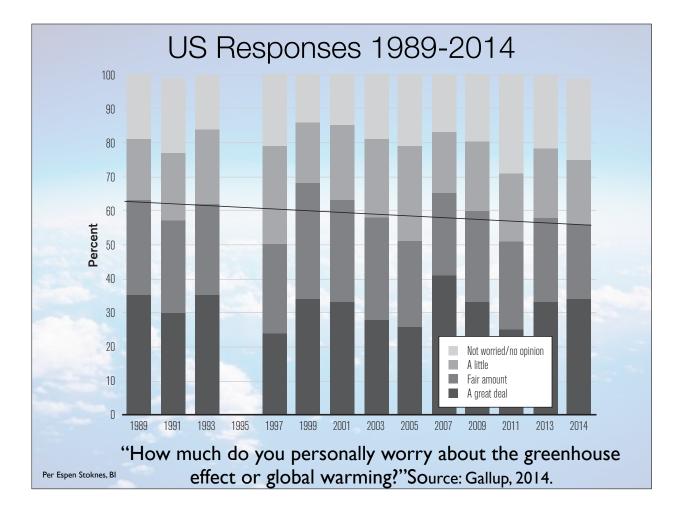

#### Internationally

Per Espen Stoknes, BI

Top 10 most / least concerned about climate change/global warming

Levels of concern in the markets most worried about climate change are higher than the levels of unconcern in countries least worried about climate change.

| Most Concerned<br>Percent Percent |                      |                        | Most Unconcerned |                      |                        |
|-----------------------------------|----------------------|------------------------|------------------|----------------------|------------------------|
|                                   | Percent<br>Concerned | Percent<br>Unconcerned |                  | Percent<br>Concerned | Percent<br>Unconcerned |
| Thailand                          | 93%                  | 1%