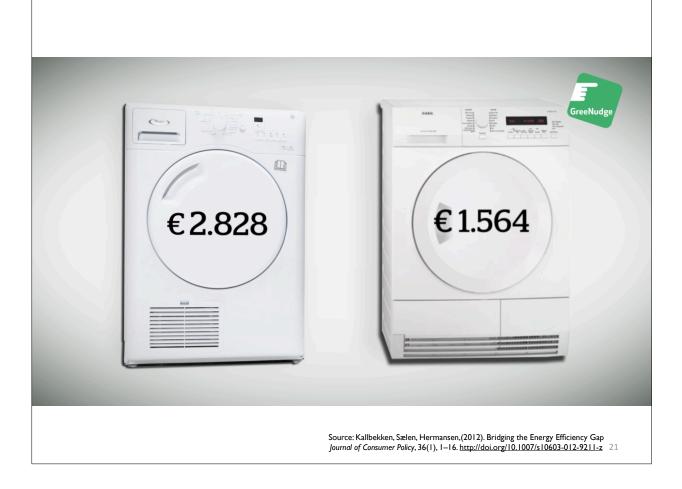

#### 2. Simple to choose climate friendly

Nudging examples:

- Start using energy labeling to influence consumer choice!
- Combine public transport & bikes with limited parking in cities; quicker mobility without car!
- Make it default to include CO<sub>2</sub> prices in all airplane tickets, with opt-out in small fonts!