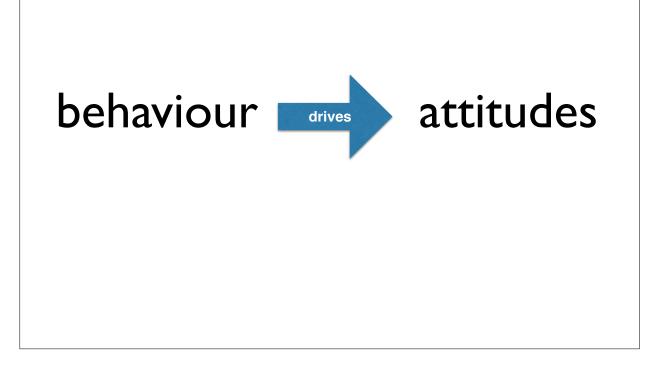

### **Conclusions:** Are humans inevitably short-term?

- I. Rational facts are insufficient to create lasting engagement
- 2. Psychological barriers weaken support for implementing solutions in wealthy democracies
- 3. Humans will act for the long-term when there are conducive conditions: social norms, supportive frames, simple actions, stories and signals
- 4. Promoting energy-efficient behaviors "spills over" into enhanced attitudes