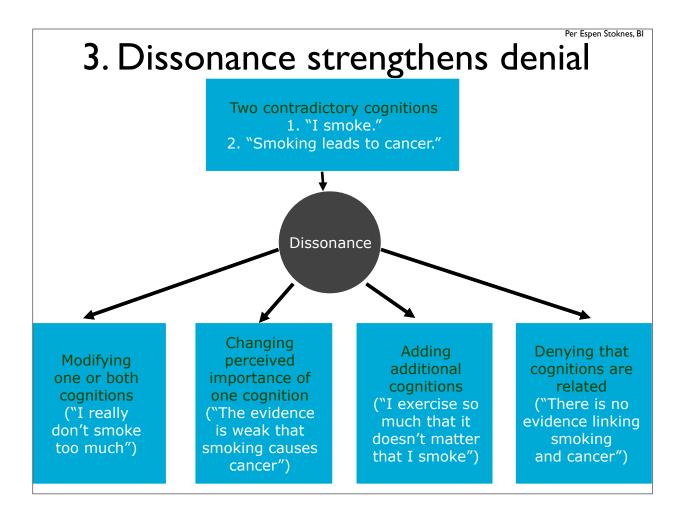

# dissonance when action conflicts with knowledge

I fly and drive, everyone does the same. Our government wants to pump more oil and gas, so it can't be that serious...

Per Espen Stoknes, BI