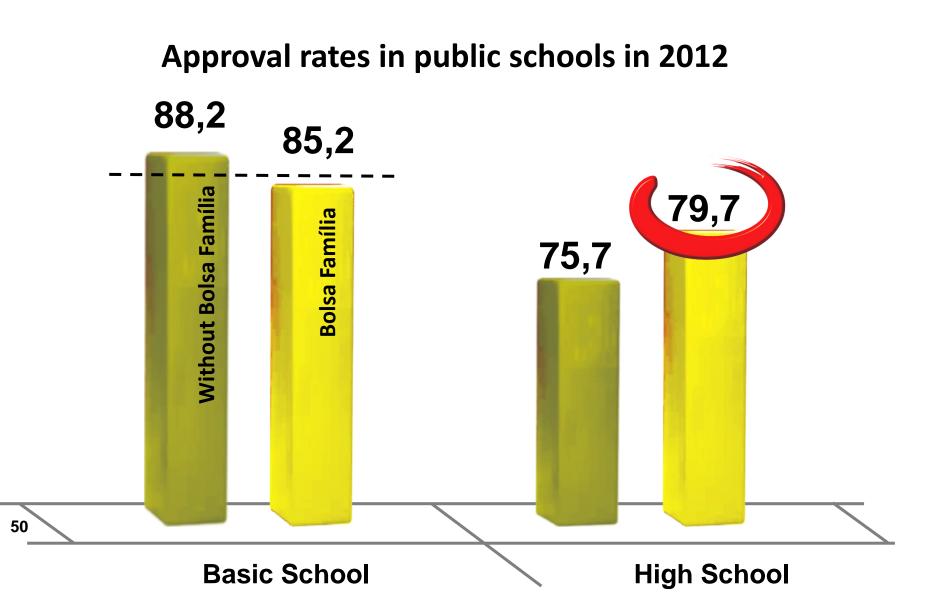

### BF improves school performance of poor children

#### Bolsa Família reduces educational inequality