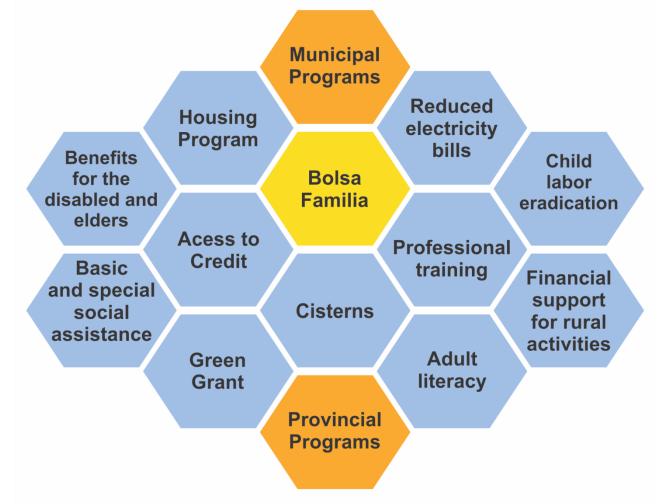

### **Single Registry for Social Programs**

 The Single Registry is the main door to other policies and services (Brazil without Extreme Poverty Plan)

BROSL

One third of Brazilian families are registered