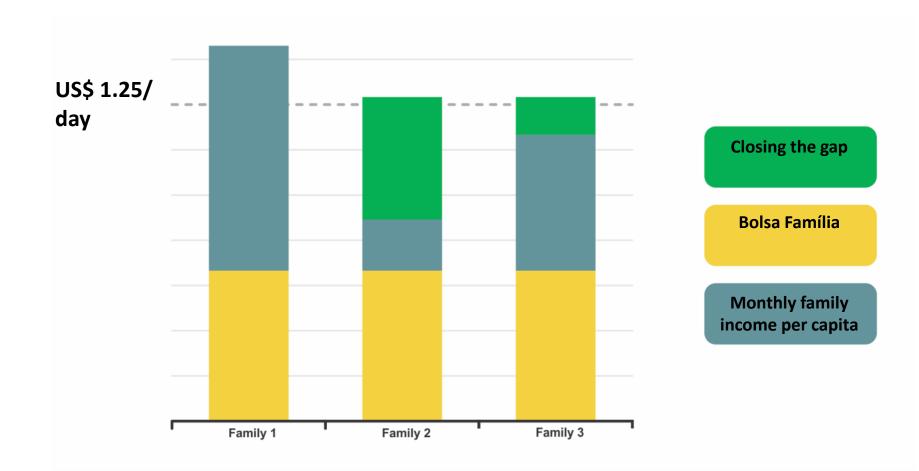

### BOLSA FAMÍLIA IMPACT ON POVERTY AND EXTREME POVERTY

#### Modeling BF impact with variable benefits

BRASI

- Bolsa Família increased by 55% over inflation
- For the poorest, the value of benefits increased by 102%