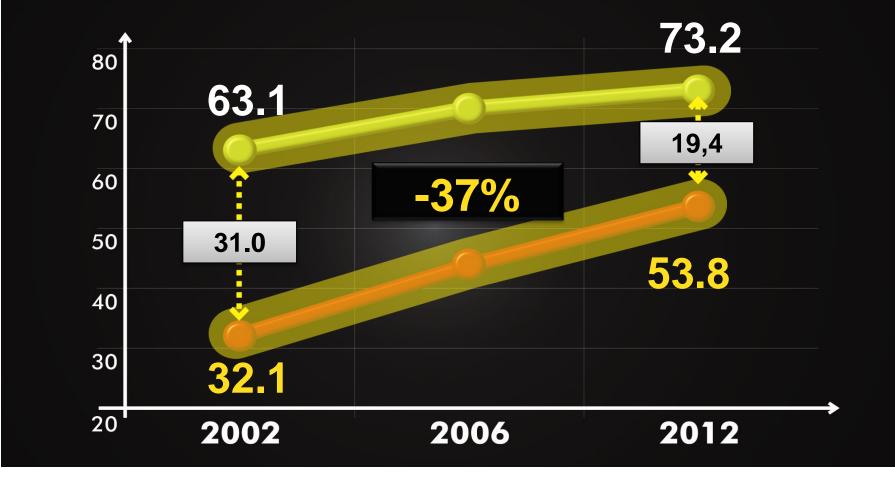

#### Prevalence of stunting (%) in children up to 5 years old in the *Bolsa Família* Program