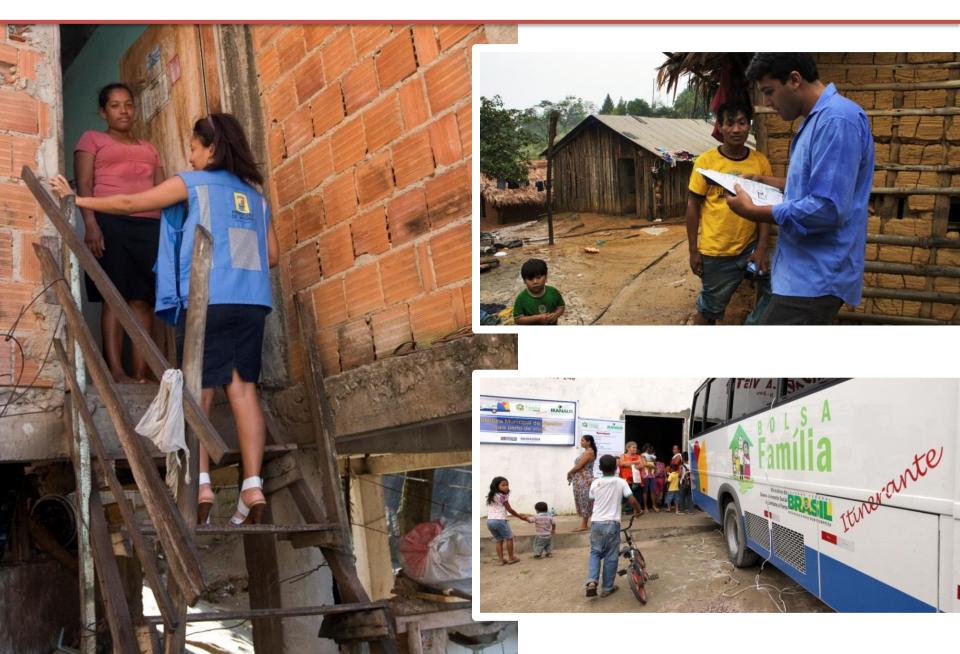

### **ACTIVE SEARCHING**

Every extremely poor family must be part of Bolsa Familia

- 919 thousand families have been located and included
- 600 thousand yet to be found (estimate)

### **ACTIVE SEARCHING – SOCIAL ASSISTANCE**

- 1,197 social assistance mobile teams
  113 speedboats for the mobile teams
- 113 speedboats for the mobile teams

### **ACTIVE SEARCHING**

JORGE NE

900 thousand families located and included in the Registry

SEM MISERIA