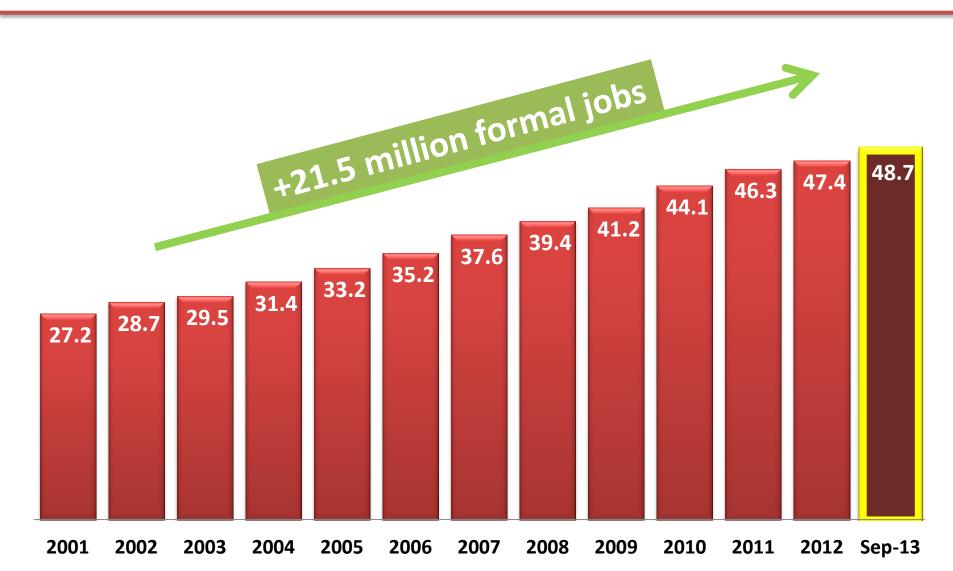

# Bolsa Família

### Real Per Capita Household Income Growth by quintile (%) – 2002/2012



Source: IBGE/PNAD. Note: Harmonized Data: Brazil, disgarding the Rural North

### **Minimum Wage Evolution**

(R\$ and % real variation)



Source: Banco Central. Note: Developed by Ministry of Finance. Data: R\$ and Var % real (deflated by INPC)

#### Formal Jobs Evolution (in million)



### BOLSA FAMILIA PROGRAM





1. Alleviate poverty and hunger

2. Increase education attendance and reduce school dropout rates

3. Improve access to health services for children, pregnant and breastfeeding women

#### **Bolsa Familia Expansion**











### HEALTH FOR BOLSA FAMÍLIA'S CHILDREN HAS IMPROVED



#### 50% increase in prenatal healthcare

### 14% reduction in premature birth rates

### Less babies born underweight

99.1% children get vaccinated



Children aged from 0 to 5 years old

## 46% decrease in diarrhea mortality rates

## 58% decrease in malnutrition mortality rates



#### Prevalence of stunting (%) in children up to 5 years old in the *Bolsa Família* Program



### EDUCATION FOR BOLSA FAMÍLIA'S CHILDREN HAS IMPROVED



### Almost 16 million students are monitor