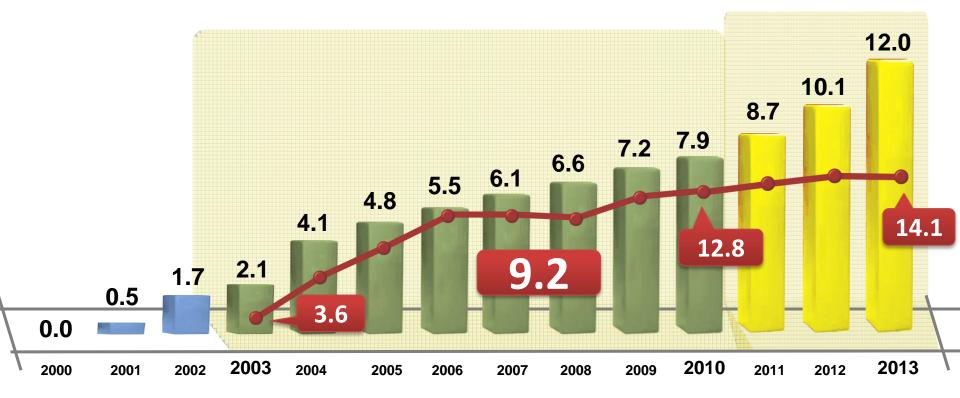

# Bolsa Família

### Real Per Capita Household Income Growth by quintile (%) – 2002/2012



Source: IBGE/PNAD. Note: Harmonized Data: Brazil, disgarding the Rural North

### **Minimum Wage Evolution**

(R\$ and % real variation)



Source: Banco Central. Note: Developed by Ministry of Finance. Data: R\$ and Var % real (deflated by INPC)

#### Formal Jobs Evolution (in million)



### BOLSA FAMILIA PROGRAM





1. Alleviate poverty and hunger

2. Increase education attendance and reduce school dropout rates

3. Improve access to health services for children, pregnant and breastfeeding women

#### **Bolsa Familia Expansion**











### HEALTH FOR BOLSA FAMÍLIA'S CHILDREN HAS IMPROVED



#### 50% increase in prenatal healthcare

### 14% reduction in premature birth rates

### Less babies born underweight

99.1% children get vaccinated



Children aged from 0 to 5 years old

## 46% decrease in diarrhea mortality rates

## 58% decrease in malnutrition mortality rates



#### Prevalence of stunting (%) in children up to 5 years old in the *Bolsa Família* Program



### EDUCATION FOR BOLSA FAMÍLIA'S CHILDREN HAS IMPROVED



### Almost 16 million students are monitored for attendance



### BF improves school performance of poor children



#### Bolsa Família reduces educational inequality



### % of 15 years old students at public schools at the appropriate grade level





20% poorest people



80% remaining popul