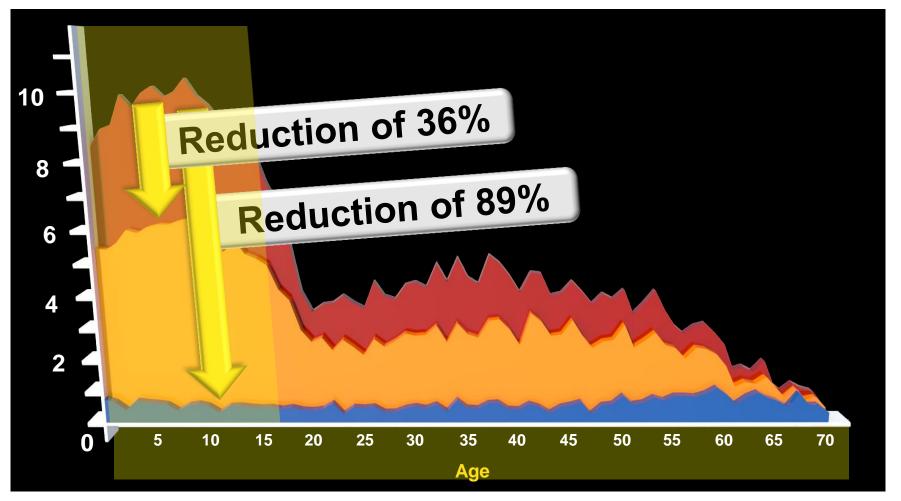

#### Prevalence of stunting (%) in children up to 5 years old in the *Bolsa Família* Program