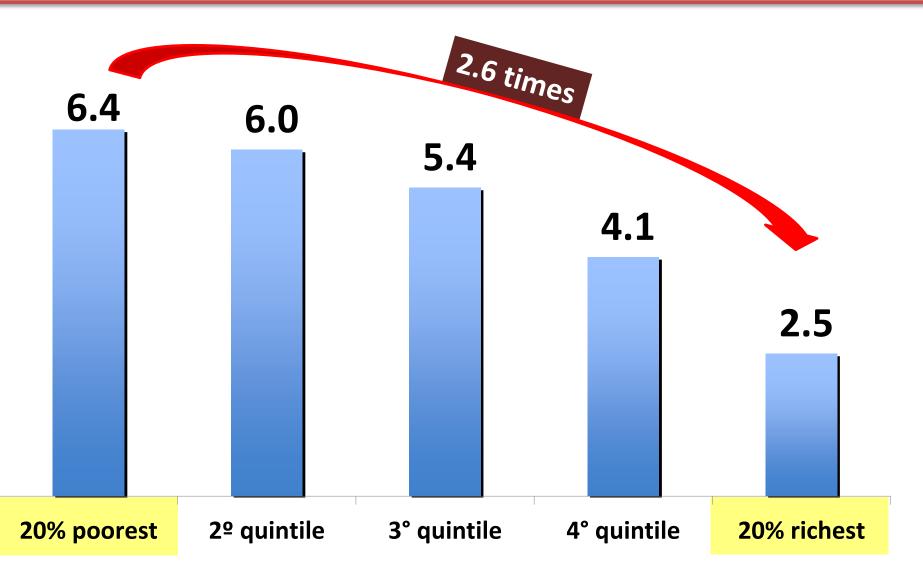

### Real Per Capita Household Income Growth by quintile (%) – 2002/2012

Source: IBGE/PNAD. Note: Harmonized Data: Brazil, disgarding the Rural North