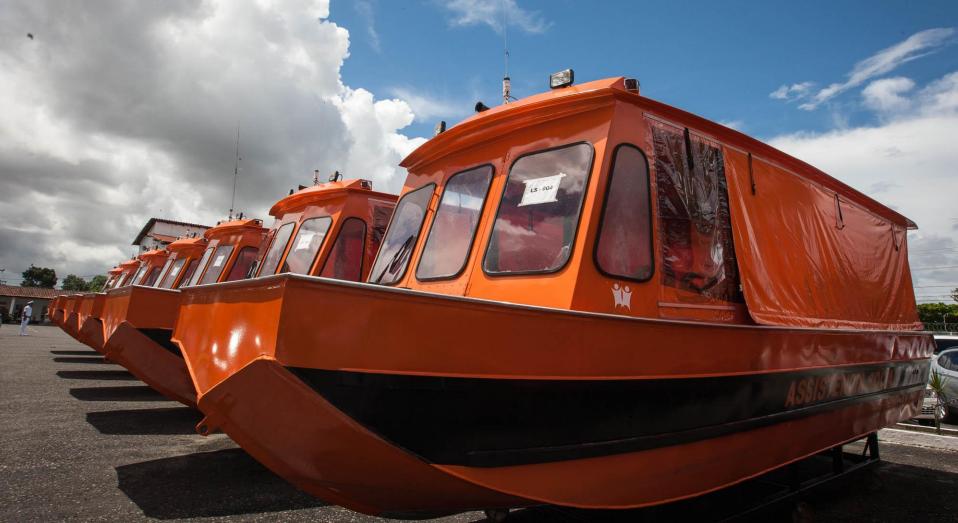

### **ACTIVE SEARCHING – SOCIAL ASSISTANCE**

- 1,197 social assistance mobile teams
  113 speedboats for the mobile teams
- 113 speedboats for the mobile teams