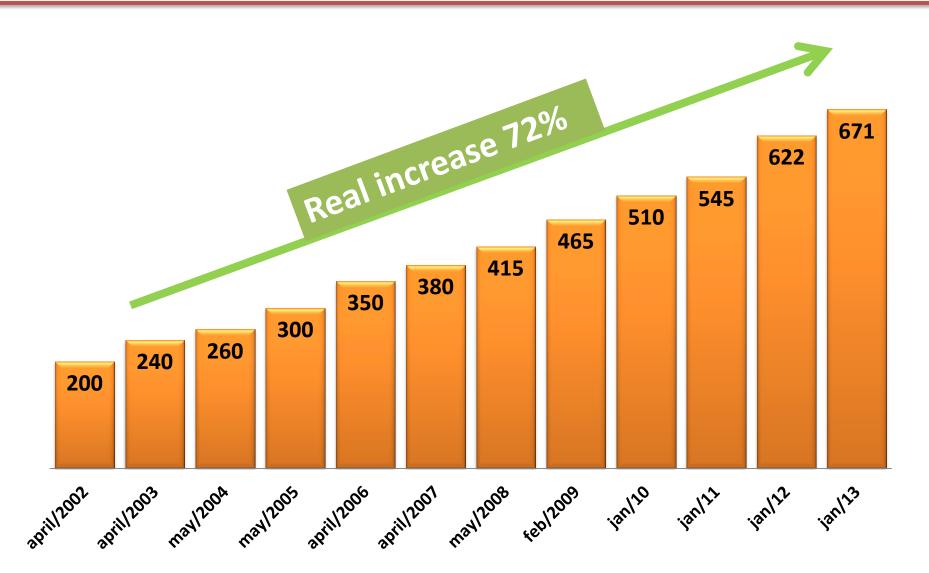

### **Minimum Wage Evolution**

(R\$ and % real variation)

Source: Banco Central. Note: Developed by Ministry of Finance. Data: R\$ and Var % real (deflated by INPC)