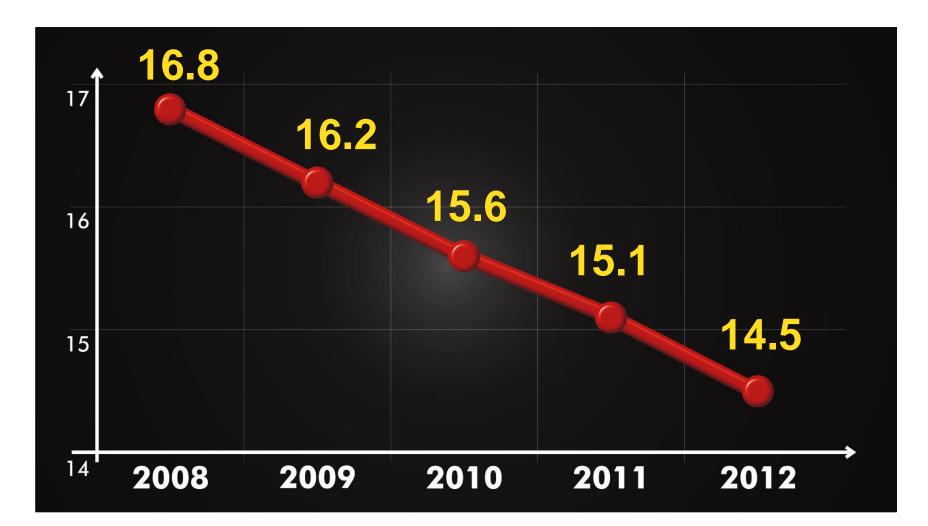

#### Prevalence of stunting (%) in children up to 5 years old in the *Bolsa Família* Program