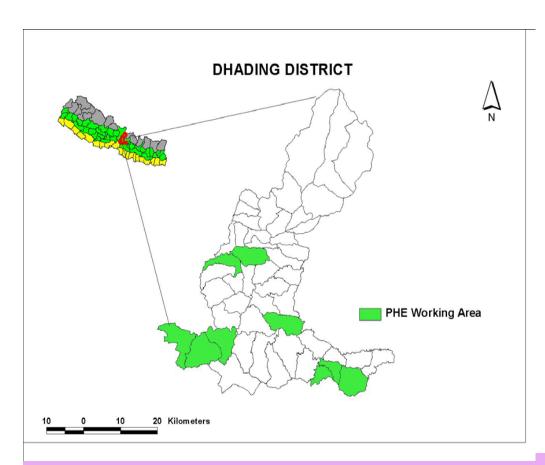

## PHE Piloting in Dhading

Technical Support: ADRA Nepal

Financial Support: USAID through CDM

Project duration: 2 years (+ 6months extension)

Working area: 82 CFUGs of 9 VDCs

Total Beneficiaries: 5,945 HH

Eligible couple: 6,473