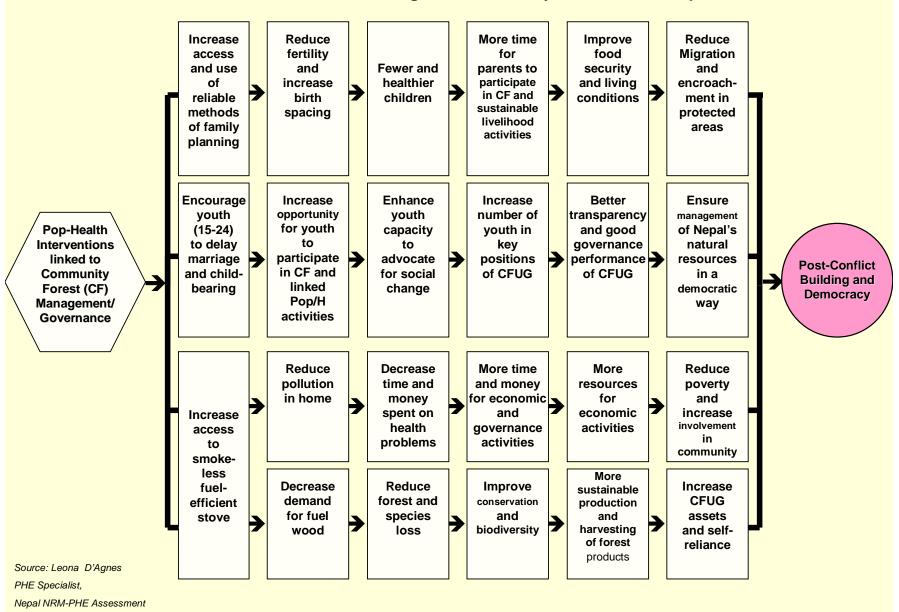

## Causal Links between Population-Health-Forest Governance Interventions And Post - Conflict Building and Democracy Outcomes in Nepal