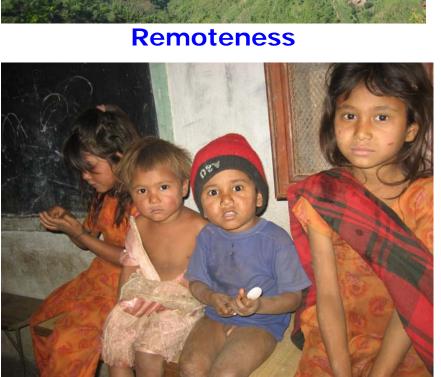

# National Context Population, Health and Environment

- >Small land locked country in South Asia
- ➤ Population: 23 million (growth rate 2.2%)
- ➤ Early marriage, early child bearing, narrow birth spacing

(more than ½ women have had a birth by age 20)

➤ Average fertility rate according to NDHS(2006): 3.1

(Much higher among the ethnic communities living in remote areas with low education)

- ➤ 25% married women have unmet need for family planning.
- ➤ Contraceptive prevalence rate is 44%