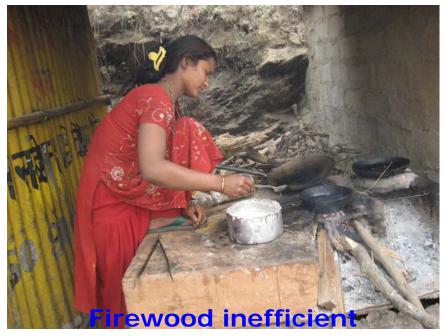

# National Context Population, Health and Environment..

- > Firewood is the main source of energy
- ➤ Traditional Nepali hearths are 15 times more polluted than the WHO standard
- ➤ Women and children suffer from respiratory disease (7,500 deaths/year due to indoor pollution WHO,2007)
- ➤ Total forest area: 29%
- ➤ Deforestation rate is 1.7%
- > Initiatives are more sectoral