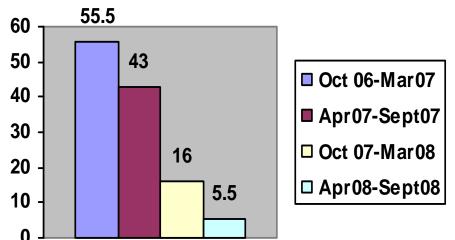

#### 2. Promotion of Clean Energy and Reduction in ARI

Trends in Clean Energy Use (% of CFUG Households)

Trends in ARI Case Referral (%)

Inverse relationship between Clean Energy Coverage and ARI Case Referral

Attributed to a number of factors including FCHV's expanded capacity to treat ARI cases in the community, better ARI case recording and reduction in children's exposure to indoor air pollution as a result of the large number of ICS and biogas units installed in the project area.