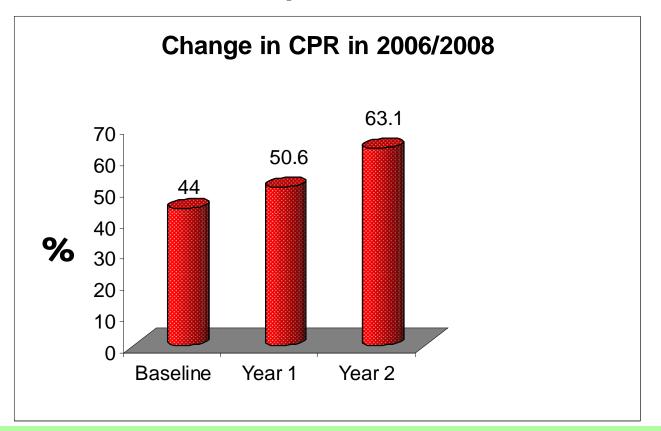

#### 1. Increased Contraceptive Prevalence Rate

- Increased effectiveness of the project's capacity building inputs
- •successful delivery of PHE interventions by the trained outreach workers
- •improved understanding among CFUG members of the necessity to limit family size to assure sustainability of forest resources for current and future generations

ject said it was one of the successful projects.

According to the report, the percentage of couples using modern family planning methods increased from 44 to 63.1 percent in the project area after the implementation of the project. Likewise, the number of households using Improved Cooking Stoves and biogas went up from 22 to 37.2 per cent.