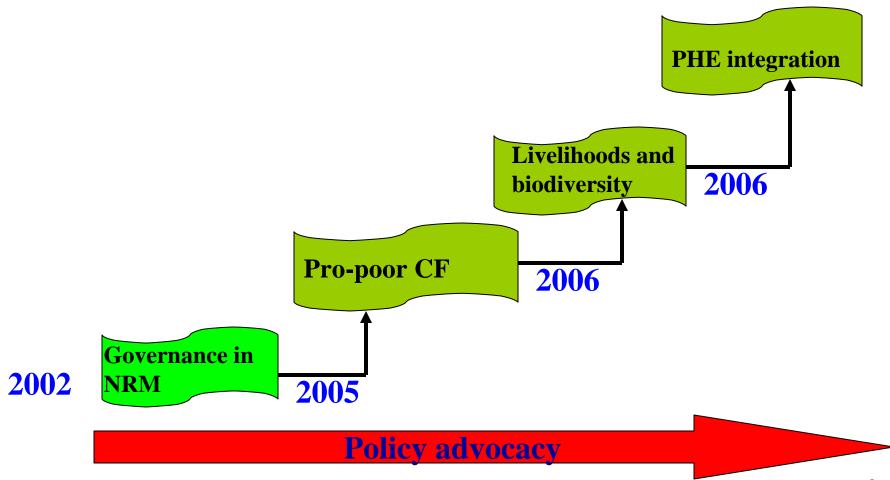

y Opportunity for PHE Integration

- Community based forest resource management
- Strong grass-root organization with resources
- 14000 CFUG involving 35% of Nepalese people are managing 1.2 million ha of forest management
- Successful in mid-hills of Nepal
- Scope for integrating population and health agenda in CF agenda.





Poverty/poor sanitation



Early marriage and many children



cooking stove

# Resource Identification and Management Society Nepal (RIMS Nepal)

Local NGO, not for profit making

Developed from USAID supported NRM project in 2001

Working with more than 500 CFUGs in mid hills of Nepal



#### Special focus on:

- participatory resource management
- community development
- Livelihoods
- policy advocacy

# RIMS-Nepal Pathway: Integration of PHE into NRM Governance



## PHE Contribution



## Causal Links between Population-Health-Forest Governance Interventions And Post - Conflict Building and Democracy Outcomes in Nepal



## PHE Piloting in Dhading



Technical Support: ADRA Nepal

Financial Support: USAID through CDM

Project duration: 2 years (+ 6months extension)

Working area: 82 CFUGs of 9 VDCs

Total Beneficiaries: 5,945 HH

Eligible couple: 6,473



Improved quality of life in forest corridors and ecosystems while ensuring sustainable management of Nepal natural resources



Improved health outcomes of people living adjacent to forest ecosystem

Enhanced capacity of CFUG and other community agents to promote human and ecosystem health using community based and integrated PHE approaches

Increased support in forest user groups for PHE perspe