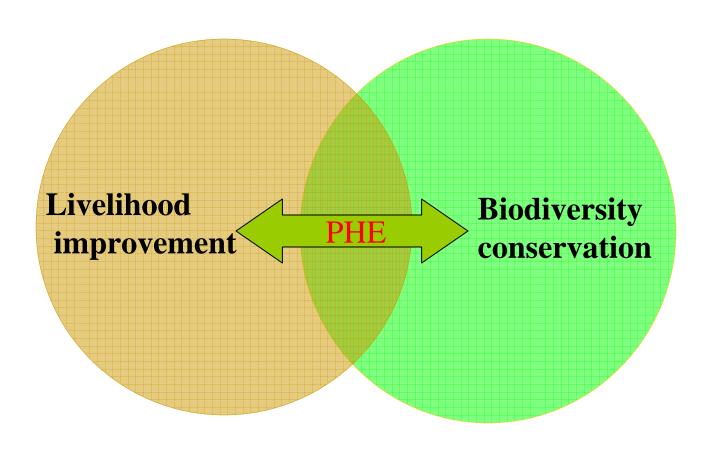

ntegration

- Community based forest resource management
- Strong grass-root organization with resources
- 14000 CFUG involving 35% of Nepalese people are managing 1.2 million ha of forest management
- Successful in mid-hills of Nepal
- Scope for integrating population and health agenda in CF agenda.





Poverty/poor sanitation



Early marriage and many children



cooking stove

# Resource Identification and Management Society Nepal (RIMS Nepal)

Local NGO, not for profit making

Developed from USAID supported NRM project in 2001

Working with more than 500 CFUGs in mid hills of Nepal



#### Special focus on:

- participatory resource management
- community development
- Livelihoods
- policy advocacy

# RIMS-Nepal Pathway: Integration of PHE into NRM Governance



## PHE Contribution



## Causal Links between Population-Health-Forest Governance Interventions And Post - Conflict Building and Democracy Outcomes in Nepal



## PHE Piloting in Dhading



Technical Support: ADRA Nepal

Financial Support: USAID through CDM

Project duration: 2 years (+ 6months extension)

Working area: 82 CFUGs of 9 VDCs

Total Beneficiaries: 5,945 HH

Eligible couple: 6,473



Improved quality of life in forest corridors and ecosystems while ensuring sustainable management of Nepal natural resources



Improved health outcomes of people living adjacent to forest ecosystem

Enhanced capacity of CFUG and other community agents to promote human and ecosystem health using community based and integrated PHE approaches

Increased support in forest user groups for PHE perspectives that are impleme