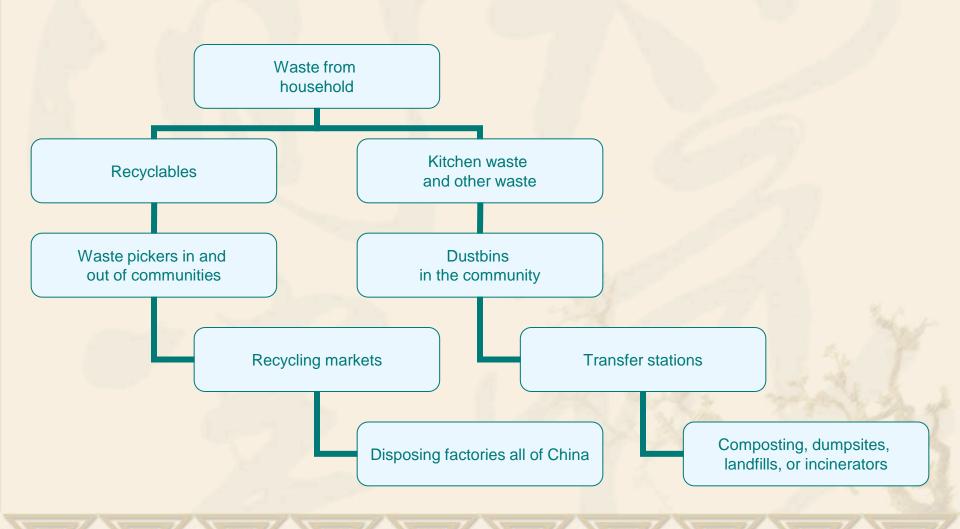

- Mixed waste management in cities
- Waste pickers and informal recycling
- No infrastructure in rural area for waste management
- What Green Beagle does in waste issues
- Everyone should take action now

#### Waste Stream



### Data from National plans

- Until the end of 2010, 0.22billion tons collection and handled, accounting for 63.5% waste produced in cities and counties
- Conflicts in twelfth-five year plan: continuing push for waste segregation and 48% incineration

## Waste Segregation

 Staying superficial and no real efforts in waste segregation





# Composting

No future if mixed waste composting continues, eg. Nangong, Beijing

individuals from household take action to do composting









### **Dumpsites and landfills**

- Still 25% into dumpsites in Beijing
- Lack of regulation: leakage and bad smell to impacted communities







#### Incineration in China

- waste incineration in a boom, no long term plan for environment- friendly management consideration
- The government's statistics 10