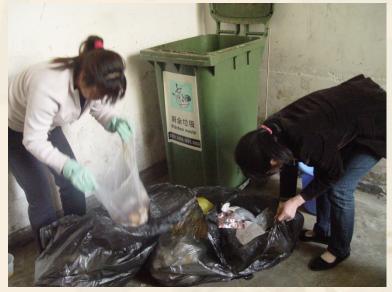

# Waste pickers and recycling

- 20,000 waste pickers serve 2,000,000
  Beijingers
- No support VS great contribution to waste management
- Totally market oriented recycling system (being charged by Municipal Commission of Commence)
- Possibility of integration of waste pickers and waste management