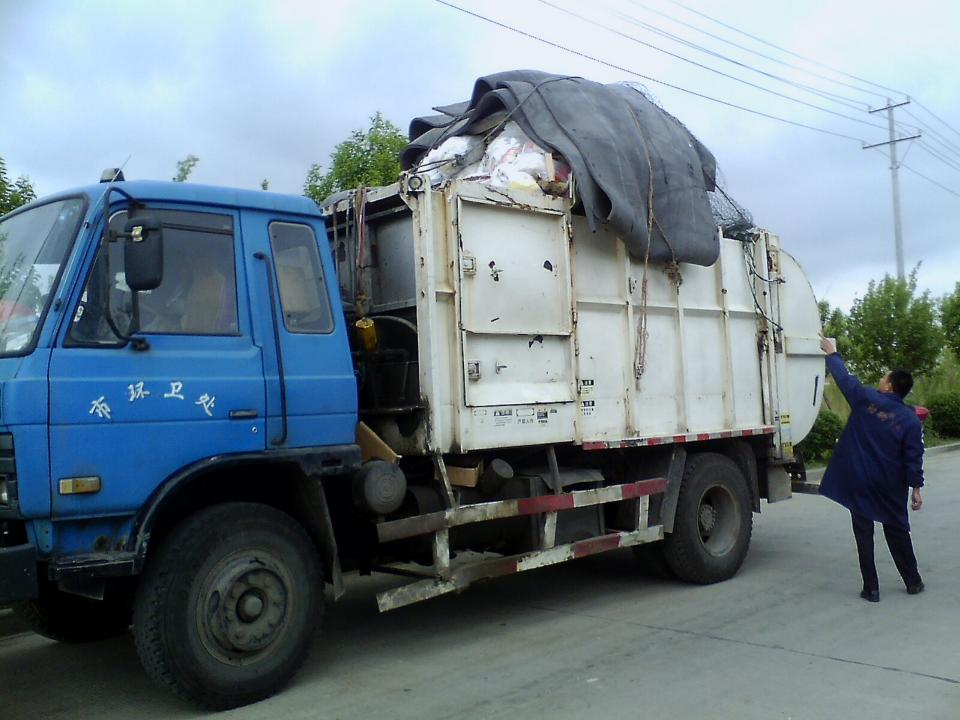

# Waste pickers and recycling

- 20,000 waste pickers serve 2,000,000
  Beijingers
- No support VS great contribution to waste management
- Totally market oriented recycling system (being charged by Municipal Commission of Commence)
- Possibility of integration of waste pickers and waste management