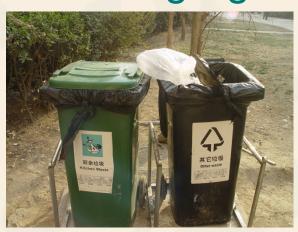

# Waste pickers and recycling

- 20,000 waste pickers serve 2,000,000
  Beijingers
- No support VS great contribution to waste management
- Totally market oriented recycling system (being charged by Municipal Commission of Commence)
- Possibility of integration of waste pickers and waste management