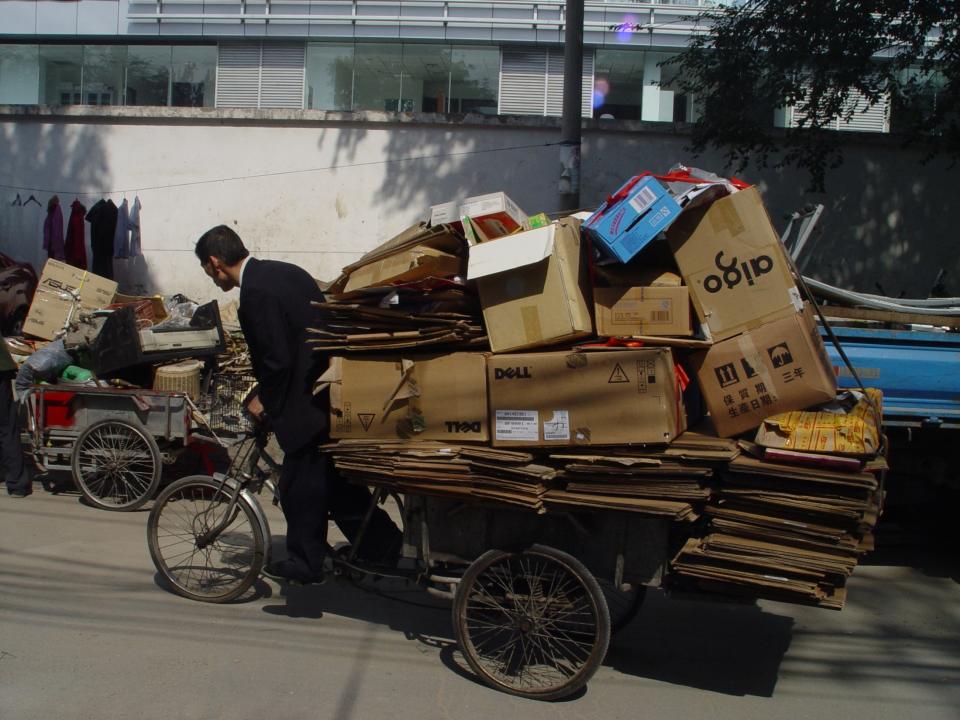

# Waste pickers and recycling

- 20,000 waste pickers serve 2,000,000
  Beijingers
- No support VS great contribution to waste management
- Totally market oriented recycling system (being charged by Municipal Commission of Commence)
- Possibility of integration of waste pickers and waste management