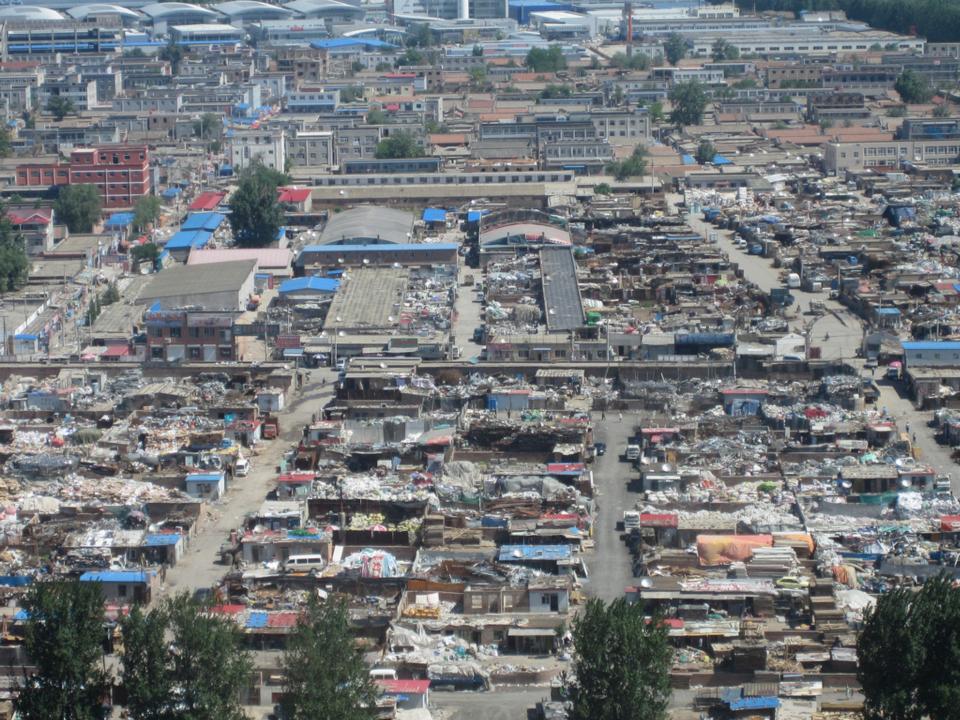

# Waste pickers and recycling

- 20,000 waste pickers serve 2,000,000
  Beijingers
- No support VS great contribution to waste management
- Totally market oriented recycling system (being charged by Municipal Commission of Commence)
- Possibility of integration of waste pickers and waste management