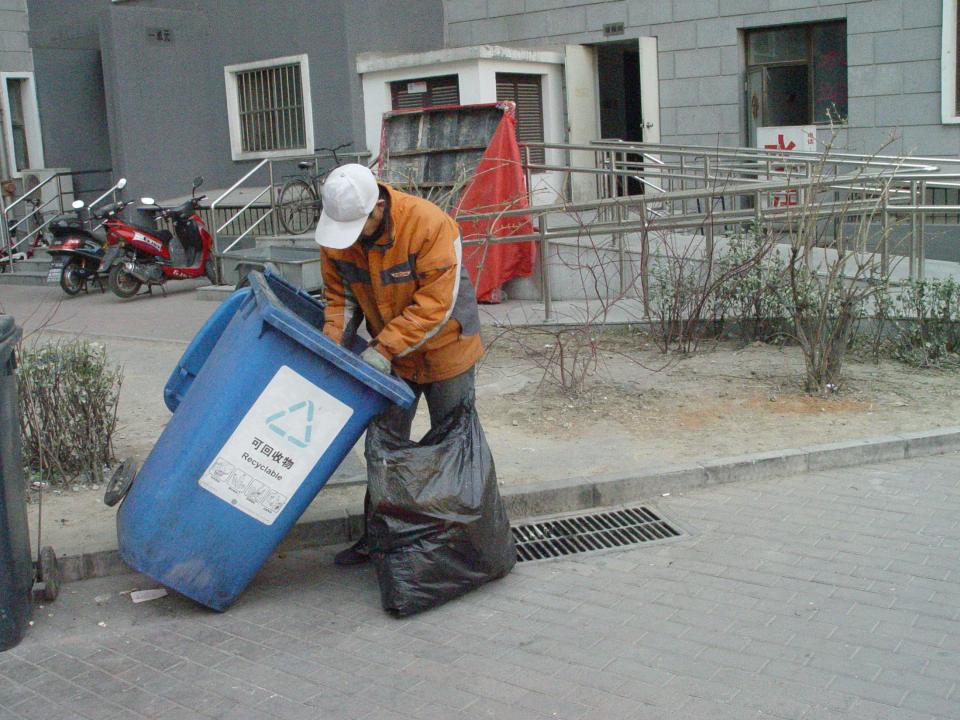

# Waste pickers and recycling

- 20,000 waste pickers serve 2,000,000
  Beijingers
- No support VS great contribution to waste management
- Totally market oriented recycling system (being charged by Municipal Commission of Commence)
- Possibility of integration of waste pickers and waste management