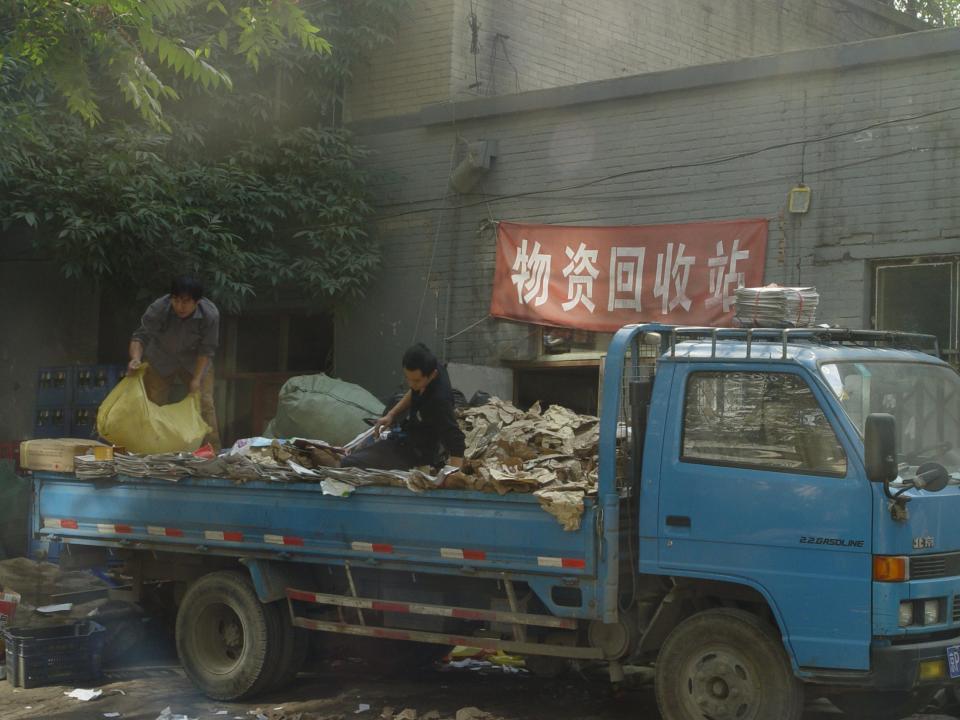

# Waste pickers and recycling

- 20,000 waste pickers serve 2,000,000
  Beijingers
- No support VS great contribution to waste management
- Totally market oriented recycling system (being charged by Municipal Commission of Commence)
- Possibility of integration of waste pickers and waste management