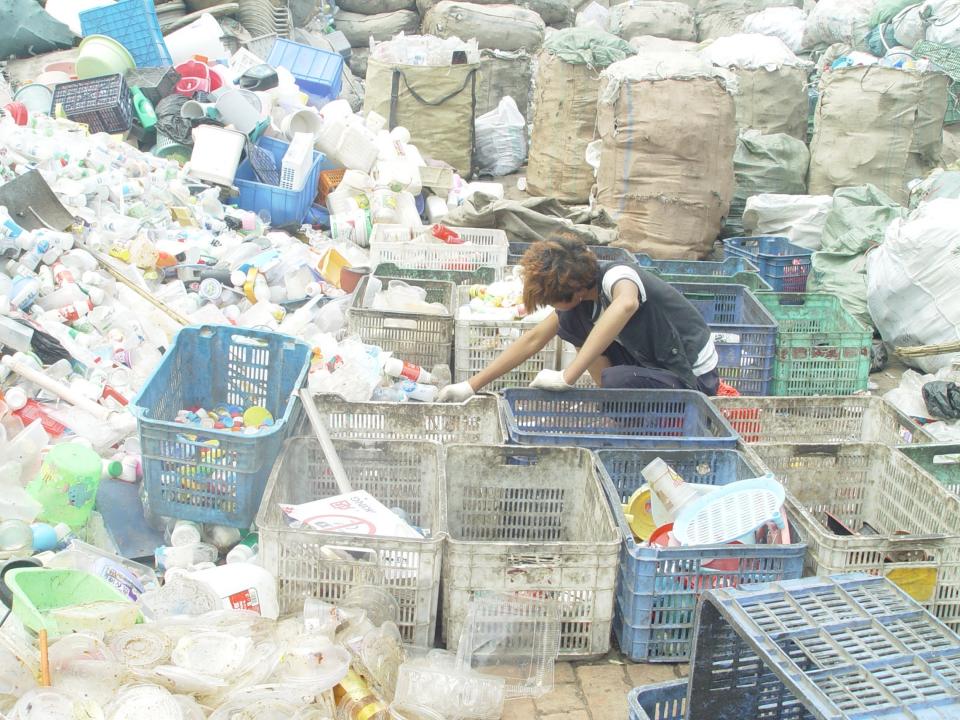

# Waste pickers and recycling

- 20,000 waste pickers serve 2,000,000
  Beijingers
- No support VS great contribution to waste management
- Totally market oriented recycling system (being charged by Municipal Commission of Commence)
- Possibility of integration of waste pickers and waste management