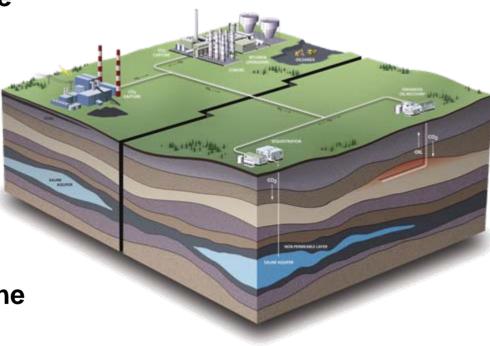

## CO<sub>2</sub> Sequestration in Deep Saline Aquifers

- CO<sub>2</sub> reductions are likely to be larger than demand for EOR.
- Saline aquifers offer massive storage potential.
- No interference with oil and gas operations.
- Can be integrated with pipeline and EOR operations.
- Safe, reliable, measurable.