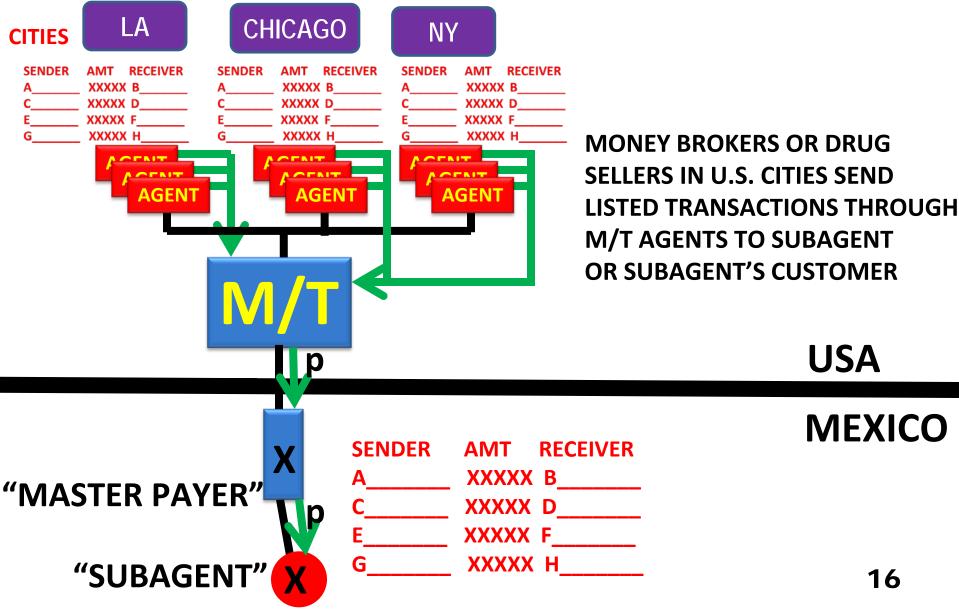

## MONEY TRANSMITTERS

MONEY BROKERS OR DRUG SELLERS IN U.S. CITIES USE M/T AGENTS TO CONVERT U.S. CASH TO PESOS AND SEND IT TO TCO ACCOUNTS