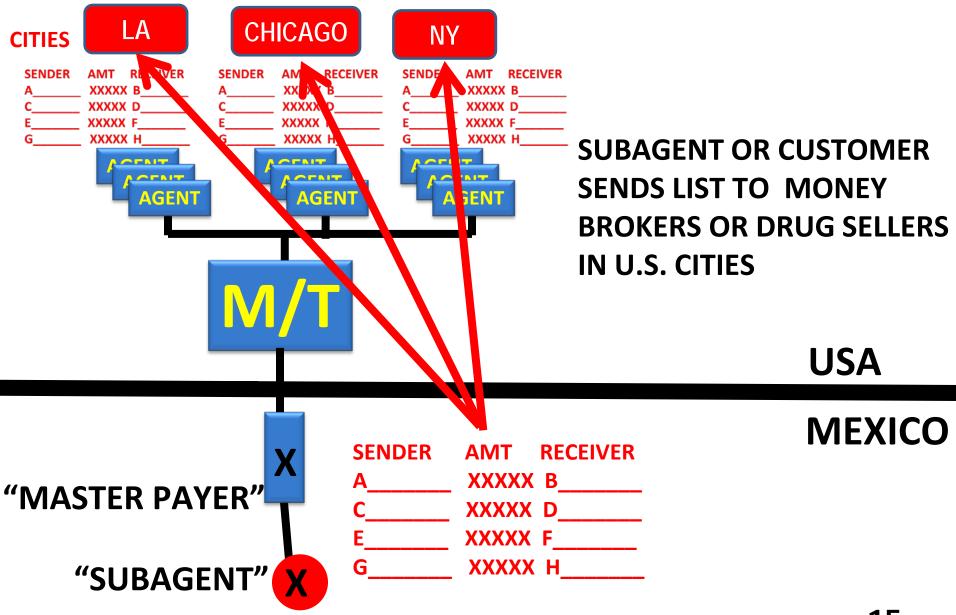

## MONEY TRANSMITTERS

MONEY BROKERS OR DRUG SELLERS IN U.S. CITIES USE M/T AGENTS TO CONVERT U.S. CASH TO PESOS AND SEND IT TO TCO ACCOUNTS