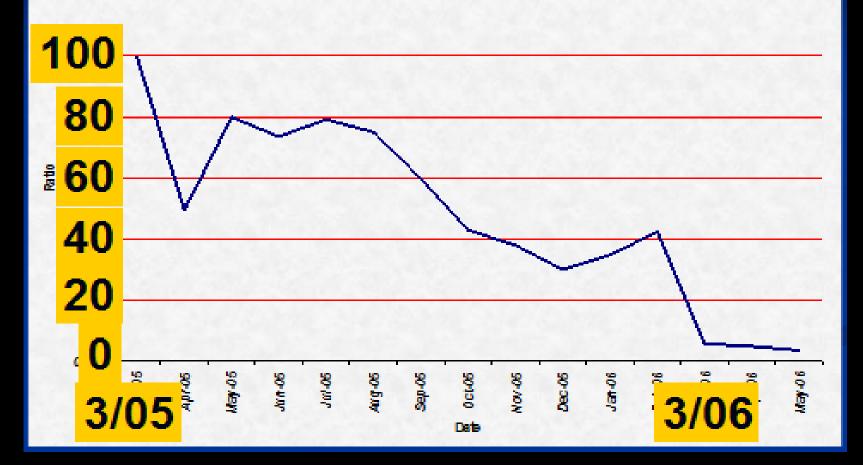

### Arizona money flow 2003

Flood of immigrants crossing border illegally Far too dangerous a trip to carry cash State send receive ratio very high, ■ some locations as high as 100 to 1 Individual W/T locations doing huge volumes Clerks willing to ignore federal reporting requirements (when over \$10,000 to one recipient or over \$3,000 from a sender)

### Arizona AML action

Geographical targeting orders Extra identification (fingerprint over \$500) See patterns by "pick up specialists" Sweeping warrants (25 total) Describe transaction, clerks detain wired funds ■ Court ordered seizures, \$17 million Change in behavior, volume and send receive ratio drop

### Western Union receive to send ratio Top 10 AZ agents