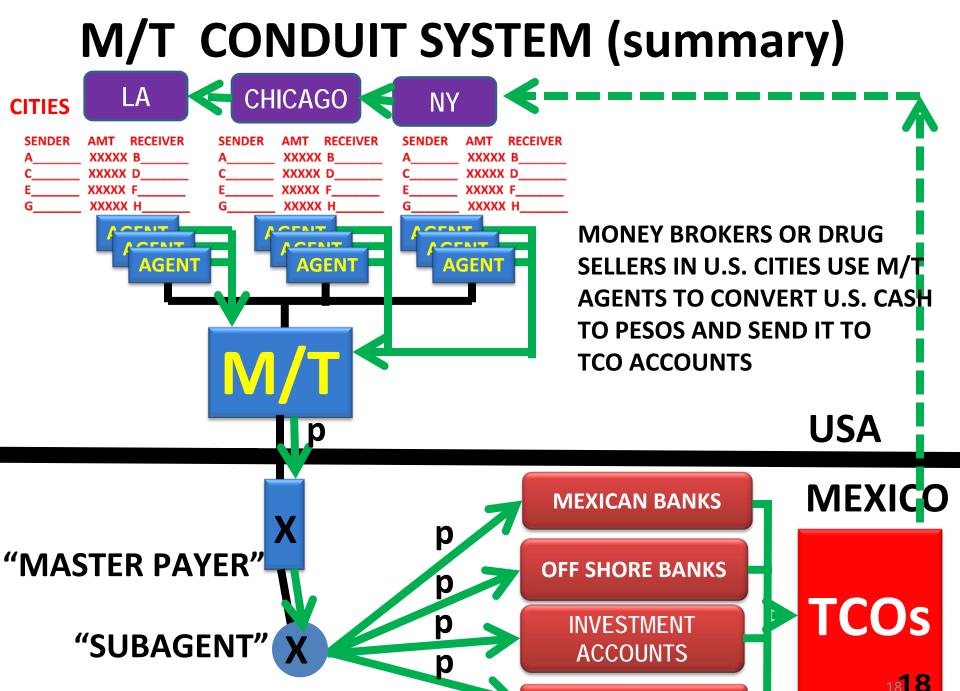

## MONEY TRANSMITTERS

MONEY BROKERS OR DRUG SELLERS IN U.S. CITIES USE M/T AGENTS TO CONVERT U.S. CASH TO PESOS AND SEND IT TO TCO ACCOUNTS

### **M/T CONDUIT SYSTEM**

NY

LA

**CITIES** 

CHICAGO

## M/T CONDUIT SYSTEM

## **M/T CONDUIT SYSTEM**

**BUSINESSES** 