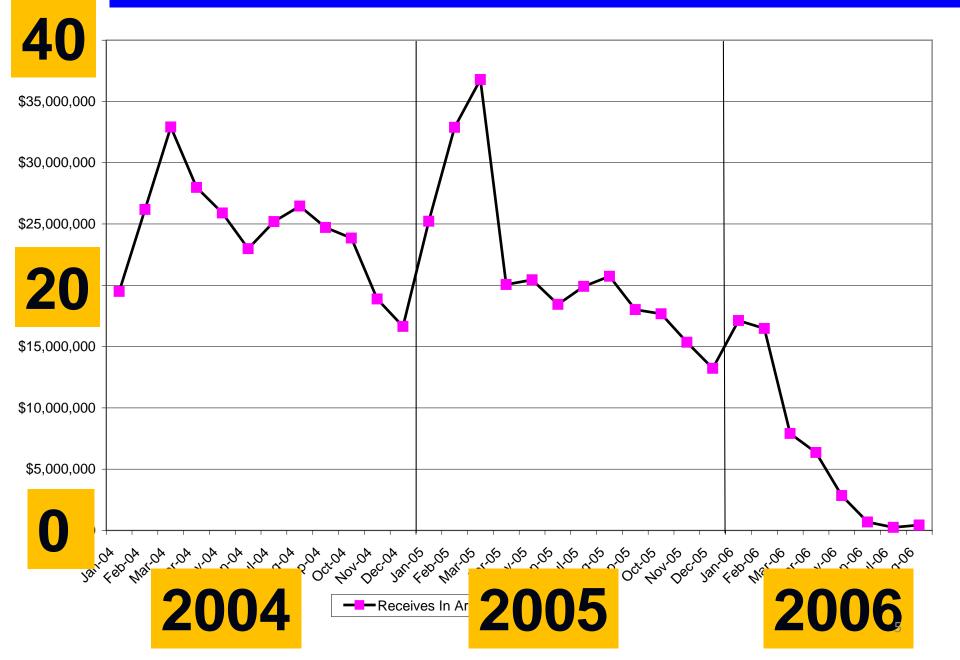

### Arizona money flow 2003

Flood of immigrants crossing border illegally Far too dangerous a trip to carry cash State send receive ratio very high, ■ some locations as high as 100 to 1 Individual W/T locations doing huge volumes Clerks willing to ignore federal reporting requirements (when over \$10,000 to one recipient or over \$3,000 from a sender)

### Arizona AML action

Geographical targeting orders Extra identification (fingerprint over \$500) See patterns by "pick up specialists" Sweeping warrants (25 total) Describe transaction, clerks detain wired funds ■ Court ordered seizures, \$17 million Change in behavior, volume and send receive ratio drop