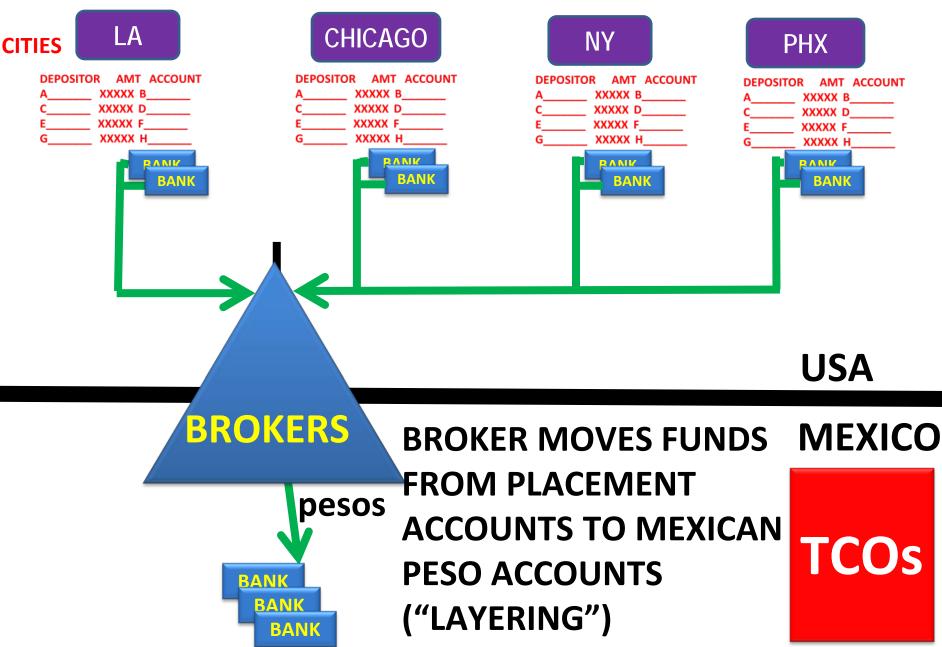

#### **BROKERED ACCOUNTS** CHICAGO 🧲 \_A NY PHX **CITIES** DEPOSITOR AMT ACCOUNT DEPOSITOR AMT ACCOUNT DEPOSITOR AMT ACCOUNT DEPOSITOR AMT ACCOUNT XXXXX B XXXXX B XXXXX B XXXXX B XXXXX D XXXXX D XXXXX D XXXXX D XXXXX F XXXXX F XXXXX F XXXXX F XXXXX H ххххх н ххххх н ххххх н ANIZ RANIZ RANK RANK BANK BANK BANK BANK **USA** BROKERS MEXICO **BROKER DEPOSITS \$\$\$\$ INTO ACCOUNTS IN** TCOs **DESIGNATED CITIES UNDER BROKER'S CONTROL** ("PLACEMENT")

### **BROKERED ACCOUNTS**

### BROKER MOVES PESOS FROM MEXICAN ACCOUNTS UNDER BROKERS' CONTROL TO DESTINATIONS DESIGNATED BY TCO, UNDER TCO CONTROL ("INTEGRATION")