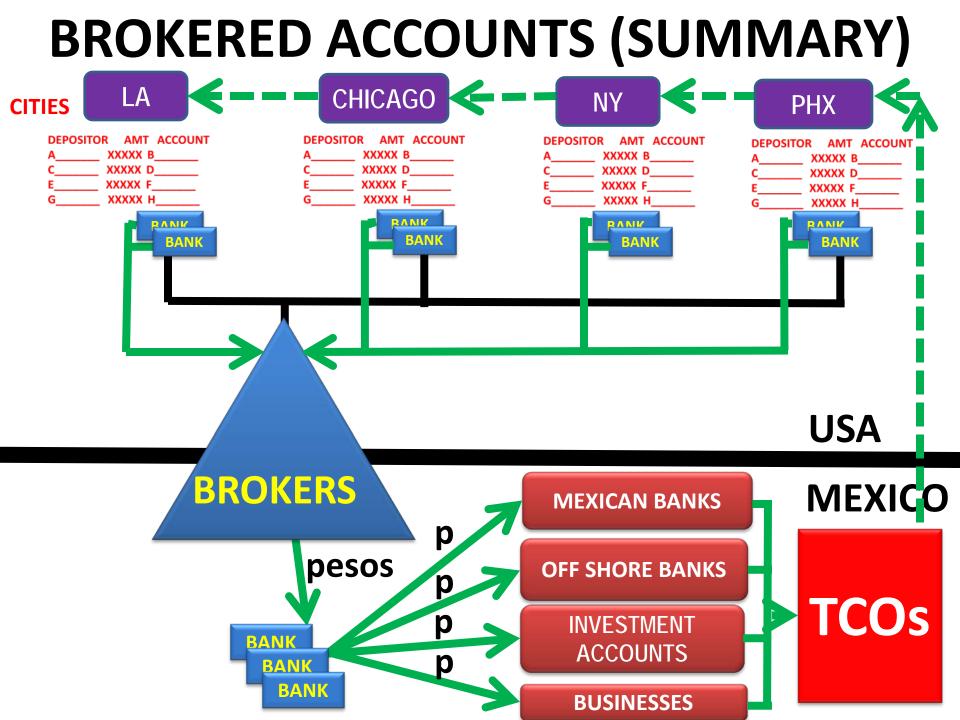

## BROKERED ACCOUNTS

TCOs contract with Money Brokers to use their networks of bank accounts and business connections to structure large sums for transport across the border

### **BROKERED ACCOUNTS**

1) BROKER CONTRACTS WITH TCO TO PROCESS CRIMINAL PROCEEDS

2) TCO ASSIGNS BROKER PICKUP CONTACTS IN DESIGNATED CITIES

#### **BROKERED ACCOUNTS** CHICAGO 🧲 \_A NY PHX **CITIES** DEPOSITOR AMT ACCOUNT DEPOSITOR AMT ACCOUNT DEPOSITOR AMT ACCOUNT DEPOSITOR AMT ACCOUNT XXXXX B XXXXX B XXXXX B XXXXX B XXXXX D XXXXX D XXXXX D XXXXX D XXXXX F XXXXX F XXXXX F XXXXX F XXXXX H ххххх н ххххх н ххххх н ANIZ RANIZ RANK RANK BANK BANK BANK BANK **USA** BROKERS MEXICO **BROKER DEPOSITS \$\$\$\$ INTO ACCOUNTS IN** TCOs **DESIGNATED CITIES UNDER BROKER'S CONTROL** ("PLACEMENT")

### BROKER MOVES PESOS FROM MEXICAN ACCOUNTS UNDER BROKERS' CONTROL TO DESTINATIONS DESIGNATED BY TCO, UNDER TCO CONTROL ("INTEGRATION")