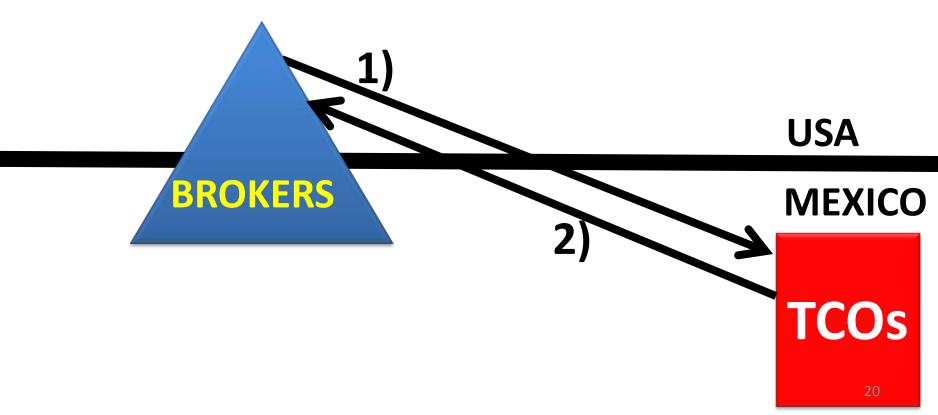

## BROKERED ACCOUNTS

TCOs contract with Money Brokers to use their networks of bank accounts and business connections to structure large sums for transport across the border

### **BROKERED ACCOUNTS**

1) BROKER CONTRACTS WITH TCO TO PROCESS CRIMINAL PROCEEDS

2) TCO ASSIGNS BROKER PICKUP CONTACTS IN DESIGNATED CITIES