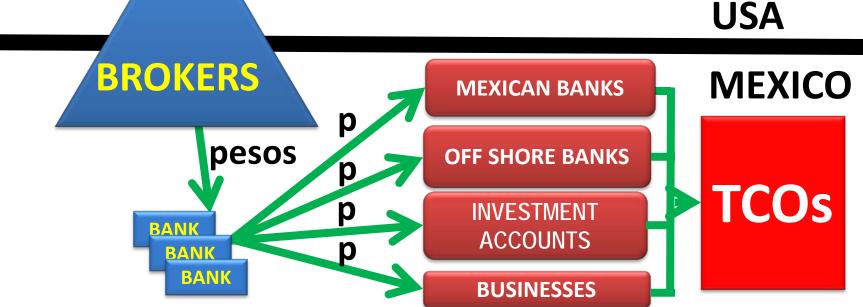

## BROKERED ACCOUNTS

TCOs contract with Money Brokers to use their networks of bank accounts and business connections to structure large sums for transport across the border

### **BROKERED ACCOUNTS**

1) BROKER CONTRACTS WITH TCO TO PROCESS CRIMINAL PROCEEDS

2) TCO ASSIGNS BROKER PICKUP CONTACTS IN DESIGNATED CITIES

### BROKER MOVES PESOS FROM MEXICAN ACCOUNTS UNDER BROKERS' CONTROL TO DESTINATIONS DESIGNATED BY TCO, UNDER TCO CONTROL ("INTEGRATION")