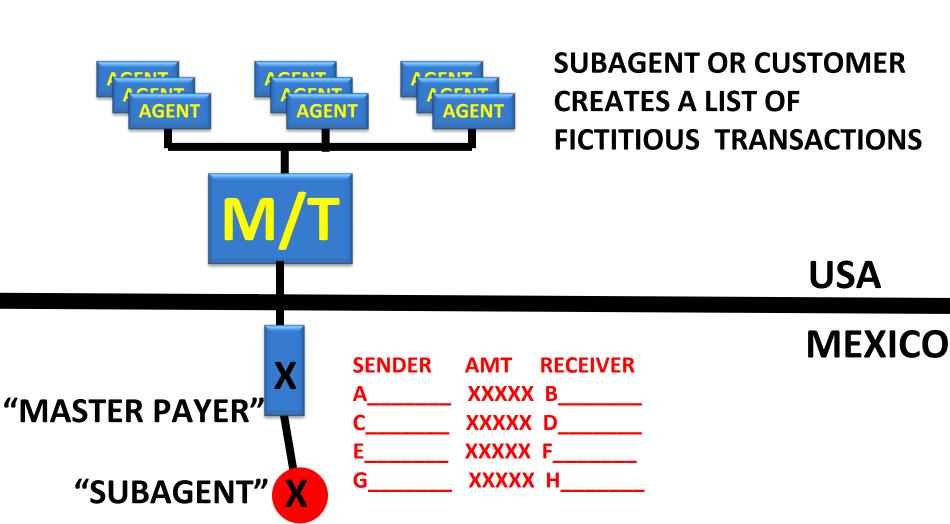

## MONEY TRANSMITTERS

MONEY BROKERS OR DRUG SELLERS IN U.S. CITIES USE M/T AGENTS TO CONVERT U.S. CASH TO PESOS AND SEND IT TO TCO ACCOUNTS