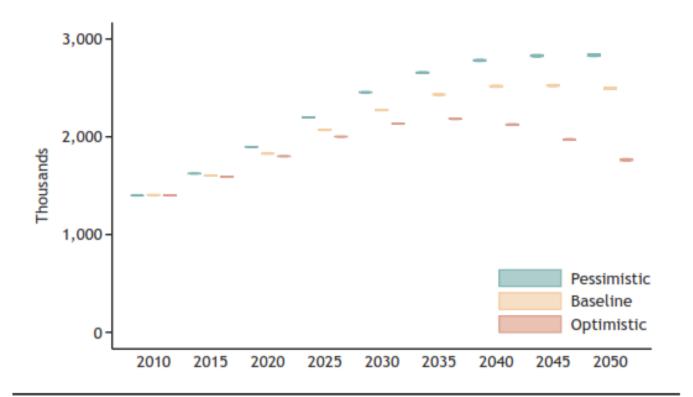

#### THE SAHEL, CIRCA 2050

FIGURE 9.19 Number of malnourished children under five years of age in Niger in multiple income and climate scenarios, 2010–50

Source: Based on analysis conducted for Nelson et al. (2010).

Note: The box and whiskers plot for each socioeconomic scenario shows the range of effects from the four future climate scenarios.