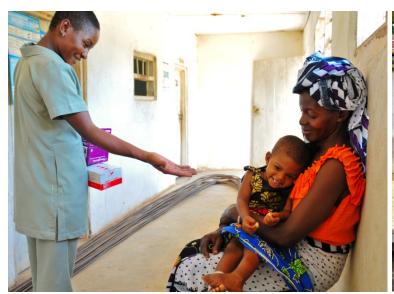

#### Improved WASH services for 5 Health Facilities

- Training of HFCs
- •Train CHVs
- •Training & Supporting CHEWs
- •Follow up & Monitoring of CHWs

Increased utilization of health services

- •Improved latrines— Separate for both sexes
- Construction of incinerators, placenta pits & hand washing stations
- •Improved maternity services
- •Improved patients waiting area