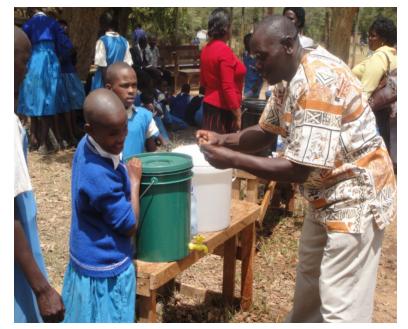

A CLTS village triggering session

Community mobilizer teaching school children to properly wash hands with soap