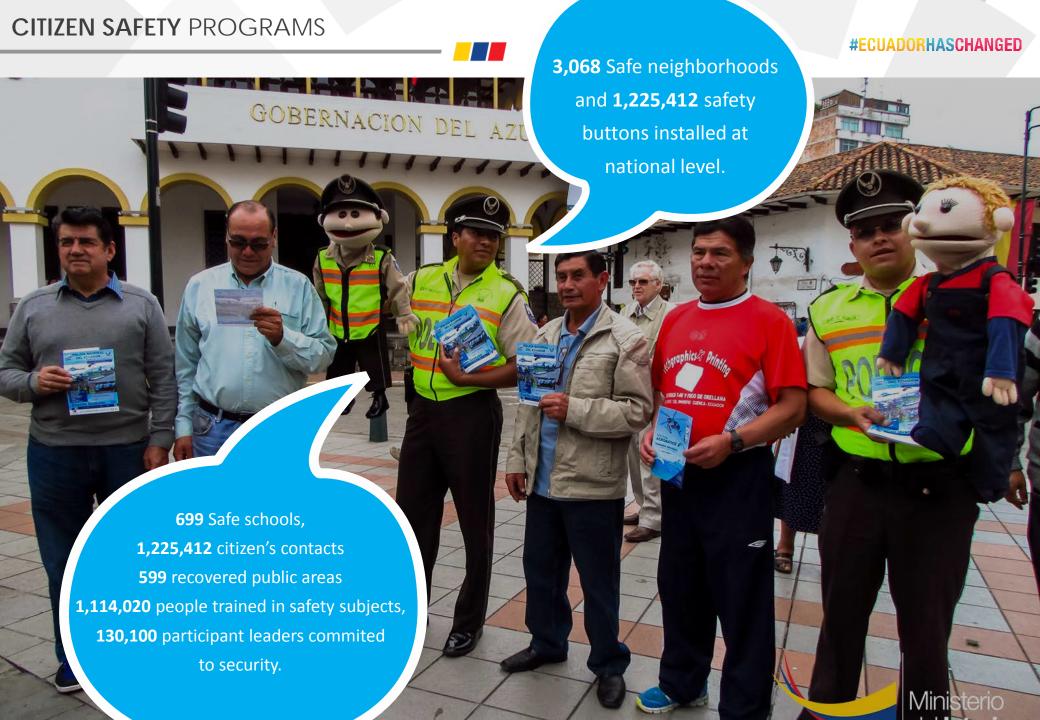

- Safety Buttons
- Reception of allegations
- Mobilization guides
- House-watch service
- Custody in transportation of valuables
- Calls integrated to the ECU-911 System



**INVESTIMENT** 

USD 158,069,947.72



Support to motorized patrolling (GOM)

Vehicle safety control

Satellite monitoring operation control

Video surveillance

Immediate response teams

(Judicial Police)

Department for domestic violence

Attention to children and adolescents

Technical ocular inspection

Situational criminal analysis

Urban: vehicle safety control

Roads: citizen safety when

on roads

Road safety education: training for citizen organizations

Citizen safety on roads,
Temporary safeguarding
units, Public prosecution,
Defensoria (ombuds),
District command,
Operations, Logistics,
Community police.







"Hi, this is your guide for Citizen safety, Citizen solidarity"



"A project that started because all of us, citizens and Community Police, want to work for security in Ecuador"











in the National Police, fases, selection processes and recruiting

2013 In 3 processes

Applicants

• 4.537 Entered

• 65,*7*50

On-line application •

Document reception •

Psychological tests .

Academic tests •

Medical evaluation •

Physical tests •

Reliability tests •

Document Security analysis •

School enrolment •

2014

• 24,941

Applicants

· 2,000

Total applicants 90,691

































David is a **web app** which allows to store and represent info in a statistical format, graphic or referential, in real time.



The modules are developed to **analyze** and **interpret