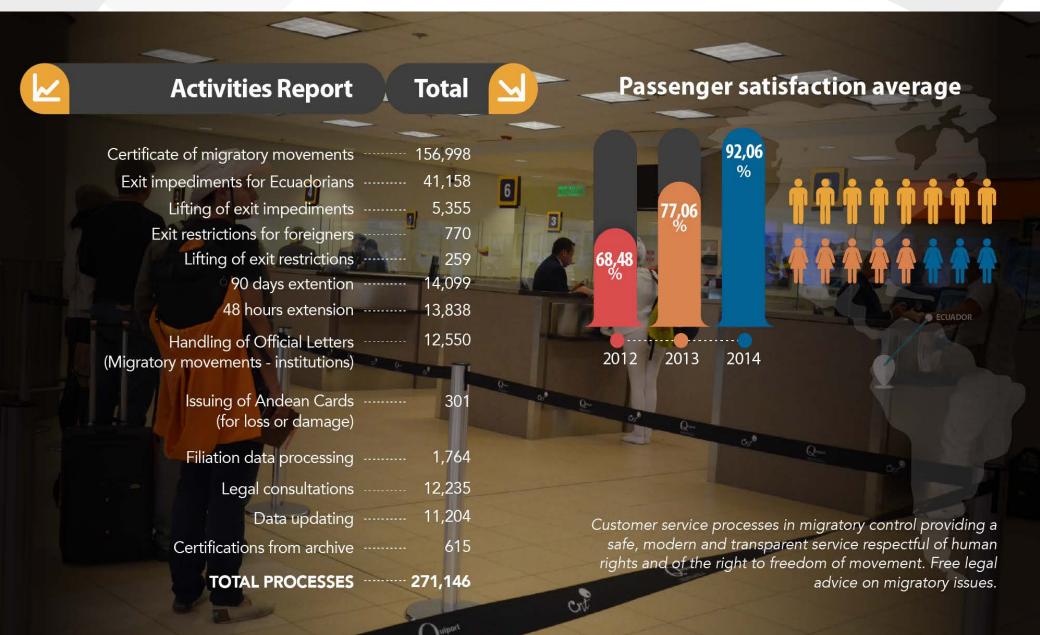

## LIVING WITHOUT FEAR

A SPACE FOR IDEAS AND SOLUTIONS ON CITIZEN SAFETY AND JUSTICE, IN LATIN AMERICA AND THE CARIBBEAN An information system was developed in Ecuador, which allows the gathering of information on complaints, in real time and in a reliable manner, quickly presenting it in statistical and visual reports.

It allows to identify areas of higher crime concentration.

Ecuadorian Police has Crime Information Analysis Departments, at central level and throughtout the country.

Work carried out with the Ministry of the Interior has provided for the leadership of the institutions which use the analytical information represented in graphs, which is produced by the system.

It takes only 5 minutes for Ecuador to generate a complete, geo-referenced statistical report of complaints, in real time. The same take months for other countries.

CARRIED OUT WITH MINISTRY OF THE INTERIOR HUMAN RESOURCES