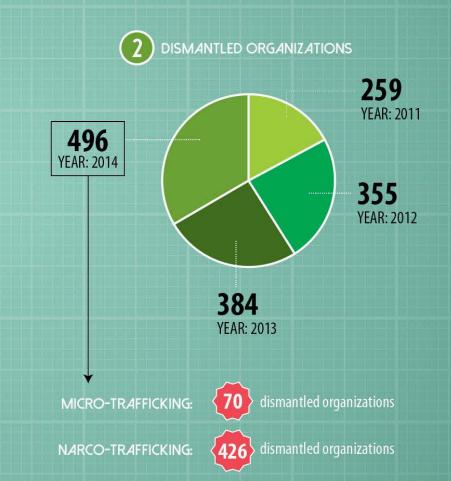

24
DISMANTLED
ORGANIZATIONS

139 DETAINEES

**GOAL: 100 ESLABON OPERATIONS** 

| SUMMARY OF RESULTS |           |  |
|--------------------|-----------|--|
| PROVINCE           | DETAINEES |  |
| Pichincha          | 3         |  |
| Guayas             | 7         |  |
| Manabí             | 5         |  |
| Azuay              | 1         |  |
| Los Ríos           | 2         |  |
| Imbabura           | 1         |  |
| Tungurahua         | 1         |  |
| Esmeraldas         | 2         |  |
| Cañar              | 1         |  |
| Sucumbíos          | 1         |  |
| Orellana           | 1         |  |
| Captured<br>abroad | 7         |  |
| Recaptured         | 1         |  |
| TOTAL              | <i>33</i> |  |

| RESUMEN DE RESULTADOS |          |            |       |
|-----------------------|----------|------------|-------|
| YEAR                  | NATIONAL | PROVINCIAL | TOTAL |
| 2011                  | 12       | 22         | 34    |
| 2012                  | 12       | 96         | 108   |
| 2013                  | 7        | 40         | 47    |
| 2014                  | 2        | <i>57</i>  | 59    |
| TOTAL                 | 33       | 215        | 248   |