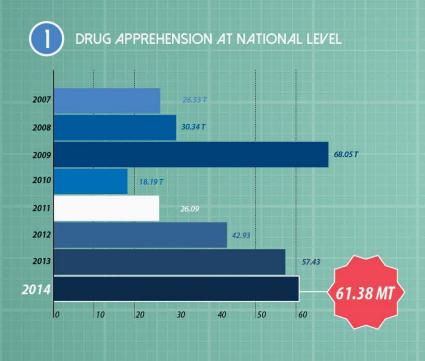

## COUNTER-NARCOTICS

**PRODUCTIVITY 2007 - 2014** 

DOSES: 18,700,000 DOSES

MALUE: \$13,295,308,000