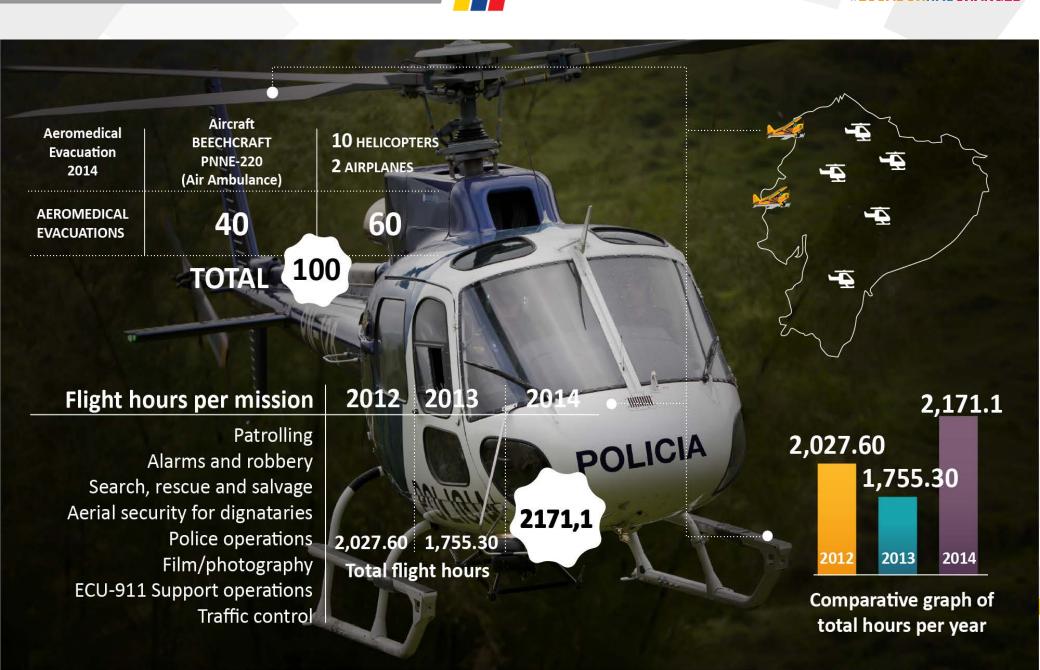

training for citizen organizations

Citizen safety on roads,
Temporary safeguarding
units, Public prosecution,
Defensoria (ombuds),
District command,
Operations, Logistics,
Community police.







"Hi, this is your guide for Citizen safety, Citizen solidarity"



"A project that started because all of us, citizens and Community Police, want to work for security in Ecuador"











in the National Police, fases, selection processes and recruiting

2013 In 3 processes

Applicants

• 4.537 Entered

• 65,*7*50

On-line application •

Document reception •

Psychological tests .

Academic tests •

Medical evaluation •

Physical tests •

Reliability tests •

Document Security analysis •

School enrolment •

2014

• 24,941

Applicants

· 2,000

Total applicants 90,691

































David is a **web app** which allows to store and represent info in a statistical format, graphic or referential, in real time.



The modules are developed to **analyze** and **interpret** crime information.



Data evaluation allows to **generate police interventions** and public security policies in the country.

#### **ADVANTAGES**

Unique database

Information in real time

Compability with mobile systems

On-line data validation

Timely information (commanding offices, directorates, etc.)

Personnel time optimization

Operative





StatisticsTop 20 crimes

Top statistics • **20 - Place** 

CMI Statistics



Statistical graph • **Prosecution** 

• Crime **Theme** map

David statistical **graph** 

Comparative CMI graph





## LIVING WITHOUT FEAR

A SPACE FOR IDEAS AND SOLUTIO