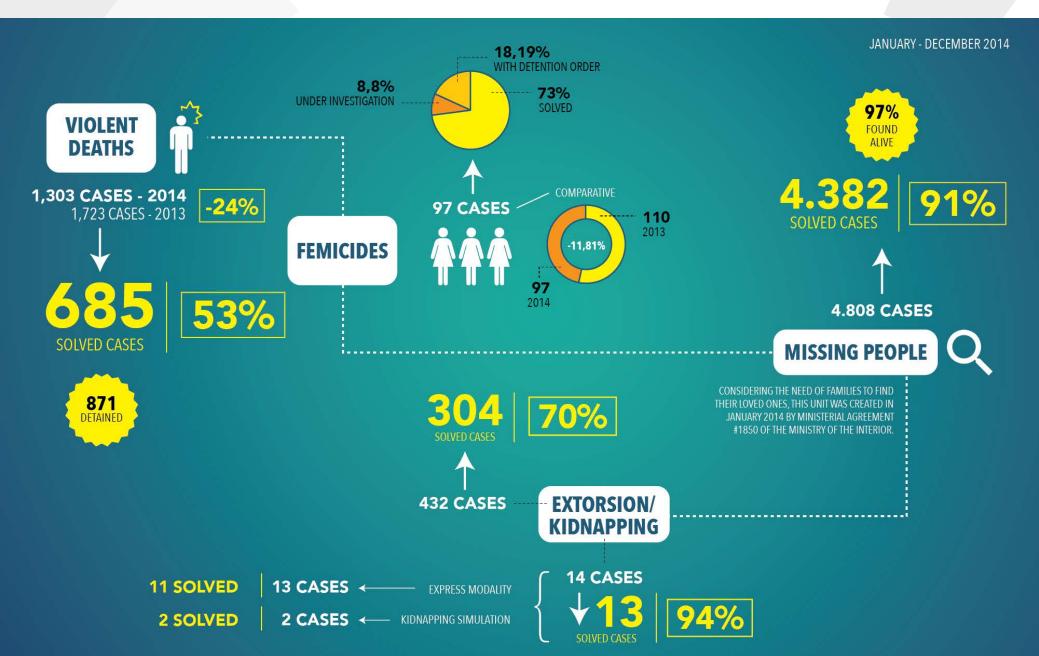

| NATIONAL          | FREQUENCY      |                | VARIATION  |          |
|-------------------|----------------|----------------|------------|----------|
| INDICATOR         | Jan – Dec 2013 | Jan – Dec 2014 | Percentage | Absolute |
| HOMICIDES/MURDERS | 1,723          | 1,303          | -24%       | -420     |
| THEFTS TO PEOPLE  | 35,360         | 34,378         | -3%        | -982     |
| HOUSE THEFTS      | 20,021         | 18,700         | -7%        | -1,321   |
| STORE THEFTS      | 4,927          | 4,440          | -10%       | -487     |
| CAR THEFTS        | 7,503          | 6,937          | -8%        | -566     |
| MOTORBYKE THEFTS  | 6,167          | 5,739          | -7%        | -428     |
| TOTAL             | 85,866         | 81,660         | -5%        | -4,206   |

#### **CRIME DECREASE AT NATIONAL LEVEL**

REDUCTION OF HOMICIDES -24%

REDUCTION OF THEFTS TO PEOPLE -3%

REDUCTION OF HOUSE THEFTS -7%

**REDUCTION OF STORE THEFTS -10%** 

**REDUCTION OF CAR THEFTS -8%** 

REDUCTION OF MOTORBYKE THEFTS -7%

REDUCTION OF CAR ACCESORY THEFTS 0%

TOTAL REDUCTION OF MOST FREQUENT CRIMES FROM JAN TO NOV AT NATIONAL LEVEL IS 5%