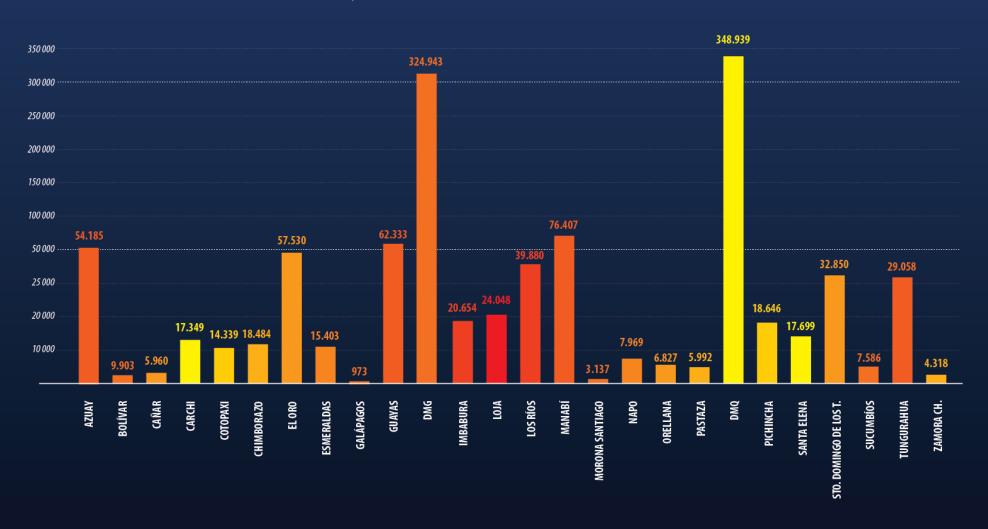

It allows to identify areas of higher crime concentration.

Ecuadorian Police has Crime Information Analysis Departments, at central level and throughtout the country.

Work carried out with the Ministry of the Interior has provided for the leadership of the institutions which use the analytical information represented in graphs, which is produced by the system.