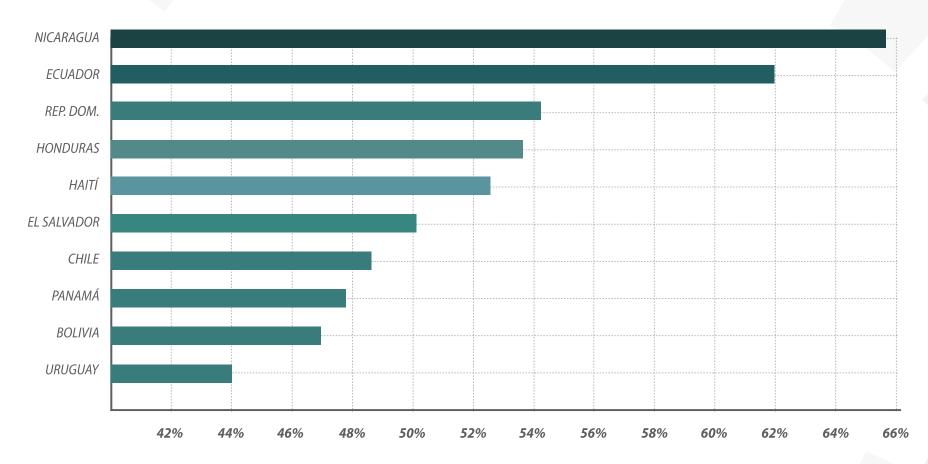

"...Ecuador is among the countries in Latin America with the **highest trust rate** in its Security System. Current Ecuadorian indicators of thefts, safety perception and trust in the **police have improved considerably since year 2009**...".

### 10 governments with highest approval of security management in America

Source: Infobae with data from "Barometro de las Americas" of Lapop (2014)