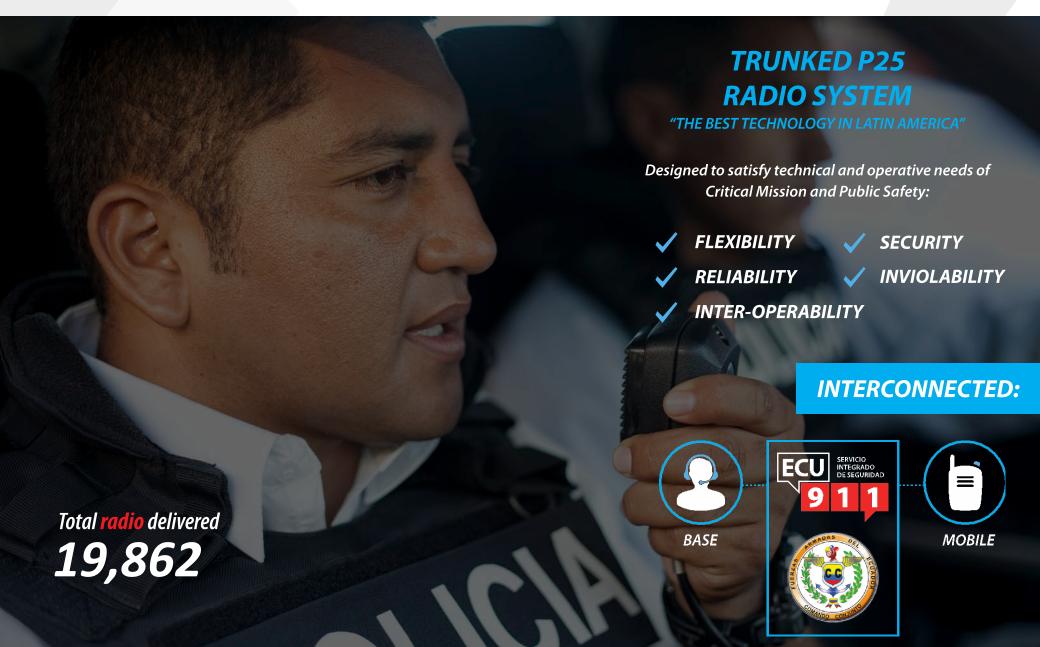

RECORDING SYSTEM FOR INTENDANCIES AND COMMISSIONER OFFICE OPS

ON-LINE CONSULTING SYSTEM FOR CRIMINAL RECORDS

REGISTRATION SYSTEM FOR THE MOST-WANTED

MANAGEMENT SYSTEM FOR COMMUNITY POLICE UNITS

SYSTEMS, MOST OF WHICH ALLOW TO REGISTER OPERATION INFORMATION FOR FURTHER ANALYSIS AT NATIONAL LEVEL OR DISAGGREGATED BY TERRITORY, AS NEEDED, SO AS TO OPTIMIZE MANAGEMENT OF RESOURCES OF THE DIFFERENT AREAS OF THE INSTITUTION.

## 1,225,412 SAFETY BUTTONS DELIVERED AT NATIONAL LEVEL