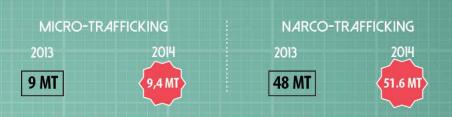

## COUNTER-NARCOTICS

**PRODUCTIVITY 2007 - 2014** 

DOSES: 18,700,000 DOSES

MALUE: \$13,295,308,000