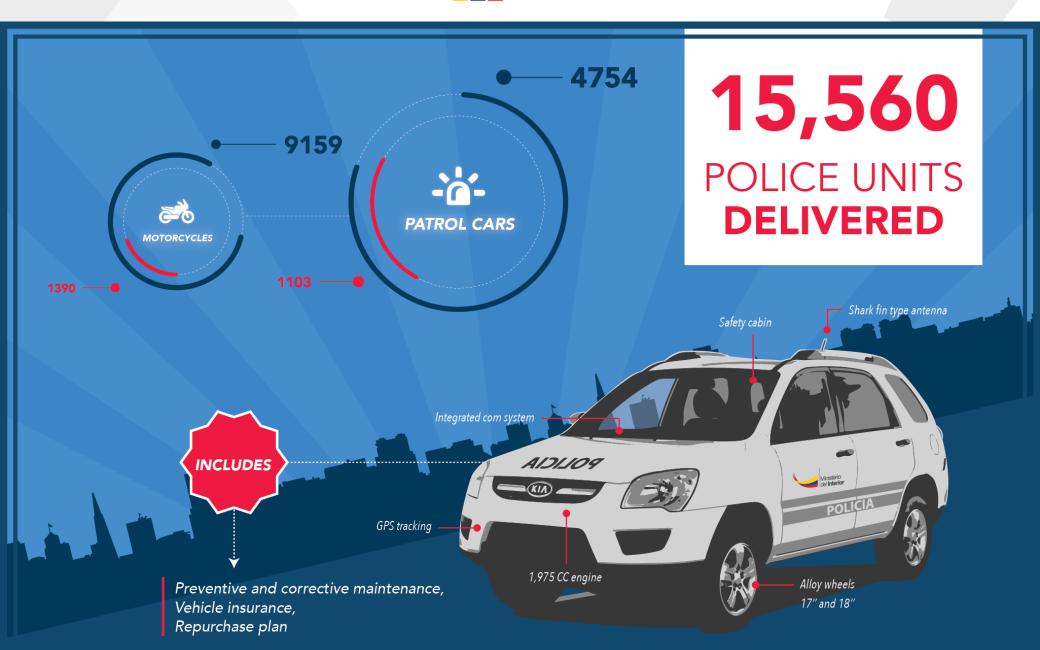

: training for citizen organizations

Citizen safety on roads,
Temporary safeguarding
units, Public prosecution,
Defensoria (ombuds),
District command,
Operations, Logistics,
Community police.







"Hi, this is your guide for Citizen safety, Citizen solidarity"



"A project that started because all of us, citizens and Community Police, want to work for security in Ecuador"











in the National Police, fases, selection processes and recruiting

2013 In 3 processes

Applicants

• 4.537 Entered

• 65,*7*50

On-line application •

Document reception •

Psychological tests .

Academic tests •

Medical evaluation •

Physical tests •

Reliability tests •

Document Security analysis •

School enrolment •

2014

• 24,941

Applicants

· 2,000

Total applicants 90,691

































David is a **web app** which allows to store and represent info in a statistical format, graphic or referential, in real time.



The modules are developed to **analyze** and **interpret** crime information.



Data evaluation allows to **generate police interventions** and public security policies in the country.

#### **ADVANTAGES**

Unique database

Information in real time

Compability with mobile systems

On-line data validation

Timely information (commanding offices, directorates, etc.)

Personnel time optimization

Operative





StatisticsTop 20 crimes

Top statistics • **20 - Place** 

CMI Statistics



Statistical graph • **Prosecution** 

• Crime **Theme** map

David statistical **graph** 

Comparative CMI graph





## LIVING WITHOUT FEAR

A SPACE FOR IDEAS AND SOLUT