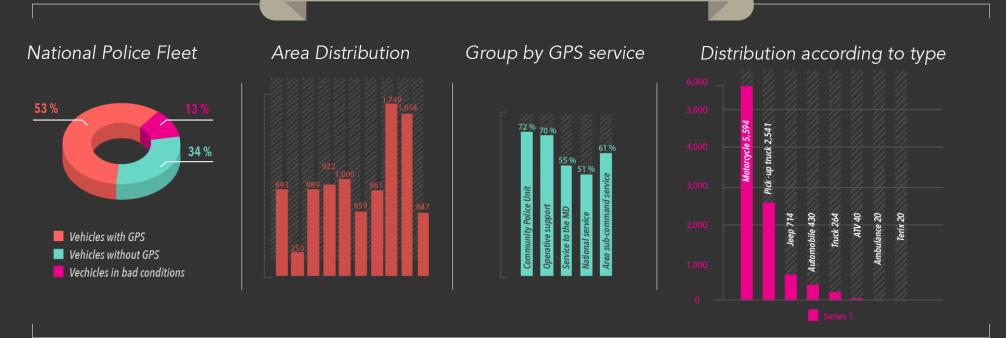

## 1,225,412 SAFETY BUTTONS DELIVERED AT NATIONAL LEVEL

### **GLOBAL POSITIONING SYSTEM**

EXAMPLE OF DISTRICT PATROLLING
LA DELICIA AREA 9 YEARS 2014

| Street, Total Control of the Control |                        |                        |  |
|--------------------------------------------------------------------------------------------------------------------------------------------------------------------------------------------------------------------------------------------------------------------------------------------------------------------------------------------------------------------------------------------------------------------------------------------------------------------------------------------------------------------------------------------------------------------------------------------------------------------------------------------------------------------------------------------------------------------------------------------------------------------------------------------------------------------------------------------------------------------------------------------------------------------------------------------------------------------------------------------------------------------------------------------------------------------------------------------------------------------------------------------------------------------------------------------------------------------------------------------------------------------------------------------------------------------------------------------------------------------------------------------------------------------------------------------------------------------------------------------------------------------------------------------------------------------------------------------------------------------------------------------------------------------------------------------------------------------------------------------------------------------------------------------------------------------------------------------------------------------------------------------------------------------------------------------------------------------------------------------------------------------------------------------------------------------------------------------------------------------------------|------------------------|------------------------|--|
|                                                                                                                                                                                                                                                                                                                                                                                                                                                                                                                                                                                                                                                                                                                                                                                                                                                                                                                                                                                                                                                                                                                                                                                                                                                                                                                                                                                                                                                                                                                                                                                                                                                                                                                                                                                                                                                                                                                                                                                                                                                                                                                                | PATROLLING             |                        |  |
| <b>10</b>                                                                                                                                                                                                                                                                                                                                                                                                                                                                                                                                                                                                                                                                                                                                                                                                                                                                                                                                                                                                                                                                                                                                                                                                                                                                                                                                                                                                                                                                                                                                                                                                                                                                                                                                                                                                                                                                                                                                                                                                                                                                                                                      | Hours<br>Daily average | Miles<br>Daily average |  |
| First quarter                                                                                                                                                                                                                                                                                                                                                                                                                                                                                                                                                                                                                                                                                                                                                                                                                                                                                                                                                                                                                                                                                                                                                                                                                                                                                                                                                                                                                                                                                                                                                                                                                                                                                                                                                                                                                                                                                                                                                                                                                                                                                                                  | 6.44                   | 45.84                  |  |
| Last quarter                                                                                                                                                                                                                                                                                                                                                                                                                                                                                                                                                                                                                                                                                                                                                                                                                                                                                                                                                                                                                                                                                                                                                                                                                                                                                                                                                                                                                                                                                                                                                                                                                                                                                                                                                                                                                                                                                                                                                                                                                                                                                                                   | 13.20                  | 75.06                  |  |
| Increase                                                                                                                                                                                                                                                                                                                                                                                                                                                                                                                                                                                                                                                                                                                                                                                                                                                                                                                                                                                                                                                                                                                                                                                                                                                                                                                                                                                                                                                                                                                                                                                                                                                                                                                                                                                                                                                                                                                                                                                                                                                                                                                       | 104.97                 | 39.61                  |  |