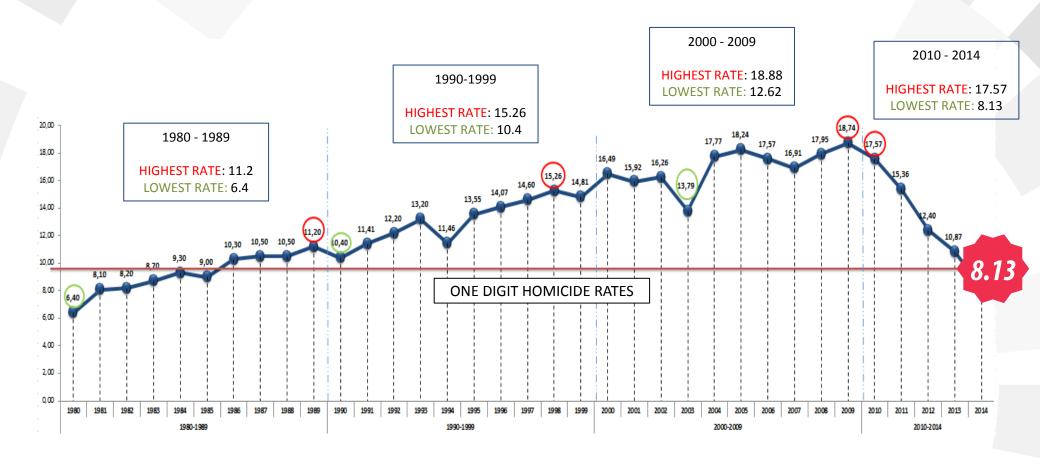

"...Ecuador is among the countries in Latin America with the **highest trust rate** in its Security System. Current Ecuadorian indicators of thefts, safety perception and trust in the **police have improved considerably since year 2009**...".