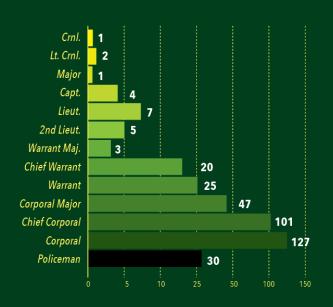

ty education: training for citizen organizations

Citizen safety on roads,
Temporary safeguarding
units, Public prosecution,
Defensoria (ombuds),
District command,
Operations, Logistics,
Community police.







"Hi, this is your guide for Citizen safety, Citizen solidarity"



"A project that started because all of us, citizens and Community Police, want to work for security in Ecuador"











in the National Police, fases, selection processes and recruiting

2013 In 3 processes

Applicants

• 4.537 Entered

• 65,*7*50

On-line application •

Document reception •

Psychological tests .

Academic tests •

Medical evaluation •

Physical tests •

Reliability tests •

Document Security analysis •

School enrolment •

2014

• 24,941

Applicants

· 2,000

Total applicants 90,691

































David is a **web app** which allows to store and represent info in a statistical format, graphic or referential, in real time.



The modules are developed to **analyze** and **interpret** crime information.



Data evaluation allows to **generate police interventions** and public security policies in the country.

#### **ADVANTAGES**

Unique database

Information in real time

Compability with mobile systems

On-line data validation

Timely information (commanding offices, directorates, etc.)

Personnel time optimization

Operative





StatisticsTop 20 crimes

Top statistics • **20 - Place** 

CMI Statistics



Statistical graph • **Prosecution** 

• Crime **Theme** map

David statistical **graph** 

Comparative CMI graph





## LIVING WITHOUT FEAR

A SPACE FOR IDE