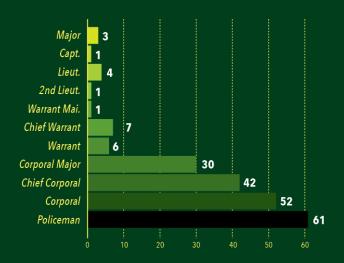

d safety education: training for citizen organizations

Citizen safety on roads,
Temporary safeguarding
units, Public prosecution,
Defensoria (ombuds),
District command,
Operations, Logistics,
Community police.







"Hi, this is your guide for Citizen safety, Citizen solidarity"



"A project that started because all of us, citizens and Community Police, want to work for security in Ecuador"











in the National Police, fases, selection processes and recruiting

2013 In 3 processes

Applicants

• 4.537 Entered

• 65,*7*50

On-line application •

Document reception •

Psychological tests .

Academic tests •

Medical evaluation •

Physical tests •

Reliability tests •

Document Security analysis •

School enrolment •

2014

• 24,941

Applicants

· 2,000

Total applicants 90,691

































David is a **web app** which allows to store and represent info in a statistical format, graphic or referential, in real time.



The modules are developed to **analyze** and **interpret** crime information.



Data evaluation allows to **generate police interventions** and public security policies in the country.

#### **ADVANTAGES**

Unique database

Information in real time

Compability with mobile systems

On-line data validation

Timely information (commanding offices, directorates, etc.)

Personnel time optimization

Operative





StatisticsTop 20 crimes

Top statistics • **20 - Place** 

CMI Statistics



Statistical graph • **Prosecution** 

• Crime **Theme** map

David statistical **graph** 

Comparative CMI graph





## LIVING WITHOUT FEAR

A SPACE F