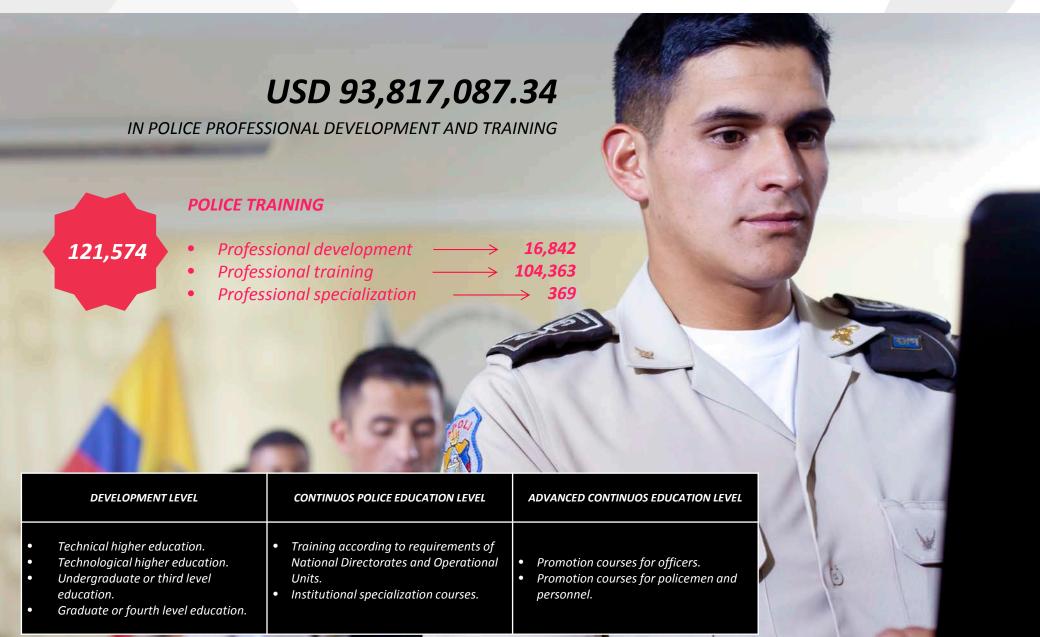

USD 158,069,947.72

Support to motorized patrolling (GOM)

Vehicle safety control

Satellite monitoring operation control

Video surveillance

Immediate response teams

(Judicial Police)

Department for domestic violence

Attention to children and adolescents

Technical ocular inspection

Situational criminal analysis

Urban: vehicle safety control

Roads: citizen safety when

on roads

Road safety education: training for citizen organizations

Citizen safety on roads,
Temporary safeguarding
units, Public prosecution,
Defensoria (ombuds),
District command,
Operations, Logistics,
Community police.

"Hi, this is your guide for Citizen safety, Citizen solidarity"

"A project that started because all of us, citizens and Community Police, want to work for security in Ecuador"

in the National Police, fases, selection processes and recruiting

2013 In 3 processes

Applicants

• 4.537 Entered

• 65,*7*50

On-line application •

Document reception •

Psychological tests .

Academic tests •

Medical evaluation •

Physical tests •

Reliability tests •

Document Security analysis •

School enrolment •

2014

• 24,941

Applicants

· 2,000

Total applicants 90,691