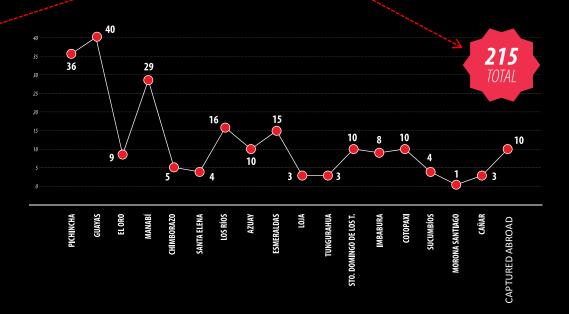

24
DISMANTLED
ORGANIZATIONS

139 DETAINEES

**GOAL: 100 ESLABON OPERATIONS** 

| SUMMARY OF RESULTS |           |  |
|--------------------|-----------|--|
| PROVINCE           | DETAINEES |  |
| Pichincha          | 3         |  |
| Guayas             | 7         |  |
| Manabí             | 5         |  |
| Azuay              | 1         |  |
| Los Ríos           | 2         |  |
| Imbabura           | 1         |  |
| Tungurahua         | 1         |  |
| Esmeraldas         | 2         |  |
| Cañar              | 1         |  |
| Sucumbíos          | 1         |  |
| Orellana           | 1         |  |
| Captured<br>abroad | 7         |  |
| Recaptured         | 1         |  |
| TOTAL              | <i>33</i> |  |

| RESUMEN DE RESULTADOS |          |            |       |
|-----------------------|----------|------------|-------|
| YEAR                  | NATIONAL | PROVINCIAL | TOTAL |
| 2011                  | 12       | 22         | 34    |
| 2012                  | 12       | 96         | 108   |
| 2013                  | 7        | 40         | 47    |
| 2014                  | 2        | <i>57</i>  | 59    |
| TOTAL                 | 33       | 215        | 248   |