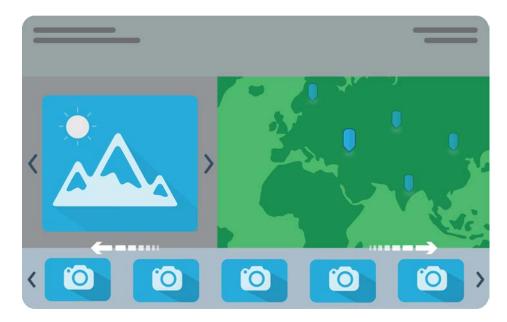

# Telling your story with Story Maps

Visual Storytelling for Environmental Non-profits The Wilson Center Spetember 30, 2015



An account of events

A way to clarify complex phenomena

A way to communicate



# What is a Map?

A representation of the world

A way to reveal patterns

A way to communicate







# **Story Map**

What are Story Maps?

# **Story Maps** are simple web apps that combine interactive maps,



# **Story Maps** are simple web apps that combine interactive maps, multimedia content,



# **Story Maps** are simple web apps that combine interactive maps, multimedia content, and user experiences



Story Maps are simple web apps that combine interactive maps, multimedia content, and user experiences to tell stories about the world.



Most **Story Maps** are hosted by Esri in the cloud. (But you can opt to host them yourself.)



Most **Story Maps** incorporate builder functions that enable you to build a sophisticated story with no GIS or web development skills.



Most **Story Maps** work equally well on PCs, laptops, tablets, and smartphones.



**Story Maps** are open source. You're free to download and customize them.



**Story Maps** include an array of apps that provide different ways of interacting with maps.





# **A Variety of Story Map Apps**

Story Map Tour Sequential Narrative



01



| Story Map<br>Swipe |
|--------------------|
| Comparing          |
| Two Maps