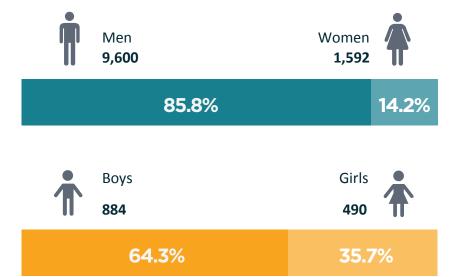

Source: Observatorio Migratorio y Consular de Honduras CONMIGHO

# **RETURNING MIGRANTS IN HONDURAS**



January - March 2017

### TOTAL RETURNING MIGRANT POPULATION

January - March 2017

## **RETURNING MIGRANTS BY SEX**

January - March 2017



### **VARIATION**

January - March 2016

13,256

**Variation** 

-690

January - March 2017

12,566

**Variation** 

-5.2%



#### **COUNTRY OF APPREHENSION AND AGE GROUP**

January - March 2017

**MEXICO** 

**54.0**%

6,787

**Adults** 

80.7%

5,476

**Children and Adolescents** 

19.3%

1,311

UNITED STATES

**45.9**%

5,771

Adults

Children and Adolescen

99.0%

5,711

**Children and Adolescents** 

1.0%

60

OTHER

0.1%

8

Adults

**Children and Adolescents** 

62.5%

5

**37.5**%

3

The data can vary month-to-month by CONMIGHO information processing.