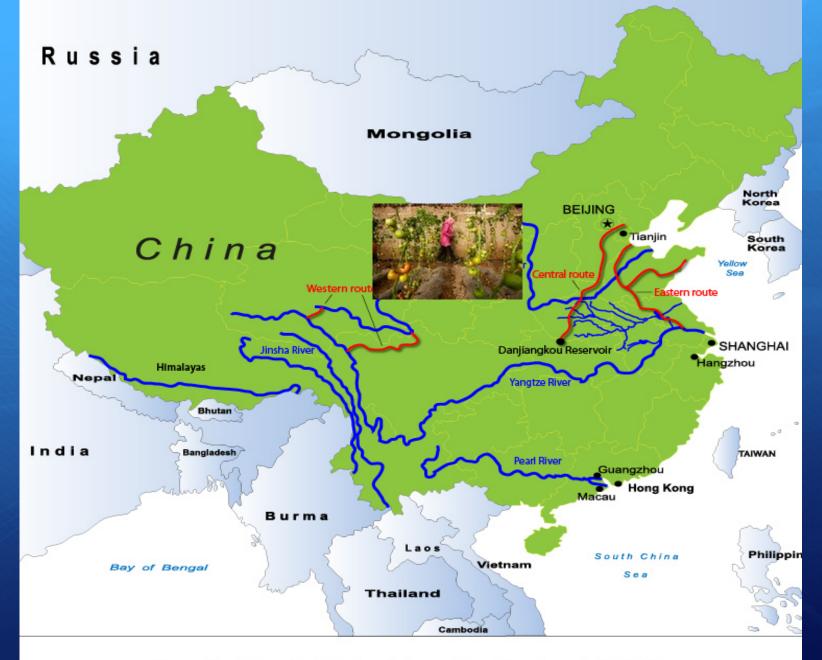

## **Overtapped Mother River**

South-North Water Transfer Project, 2050

#### Photo credit: Carl Ganter/Circleof Blue

South-North Water Transfer Project, 2050

South-North Water Transfer Project, 2050