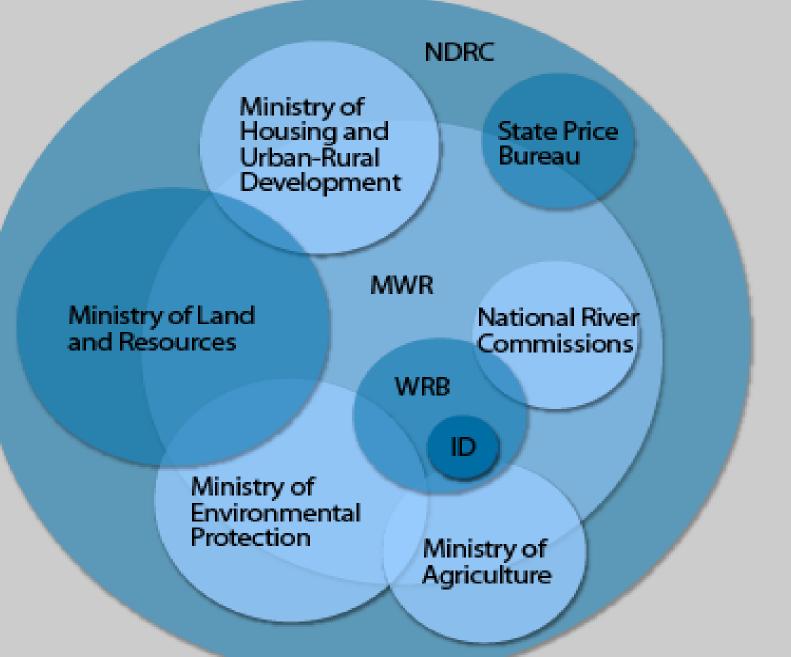

# CHOKE LNIOU SOLUTIONS





Wilson

Center

ment Forum

Photo Credit: David Maximillian Waterman



Source: Circle of Blue

## **Overtapped Mother River**



South-North Water Transfer Project, 2050

## 20% of All Water Used Goes to Coal Sector

Photo Credit: ChinaFotoPress/Getty Images

## The King is Thirsty



circle of blue



# AQUEDUCT

Source: WRI Aqueduct 2013





## Ningdong Energy Base



#### Photo credit: Carl Ganter/Circleof Blue



#### Photo credit: Carl Ganter/Circleof Blue



South-North Water Transfer Project, 2050



South-North Water Transfer Project, 2050



## Ningdong Energy Base Water Trading









### CHOKE LNIOd SOLUTIONS



## Sludge-to-Energy