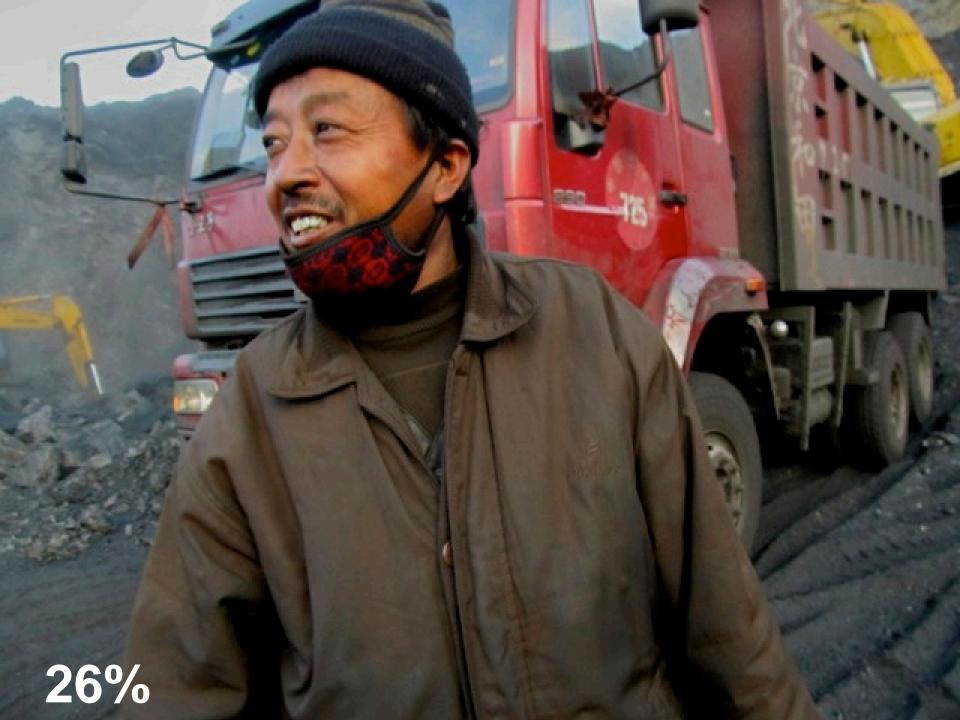

## 20% of All Water Used Goes to Coal Sector

Photo Credit: ChinaFotoPress/Getty Images