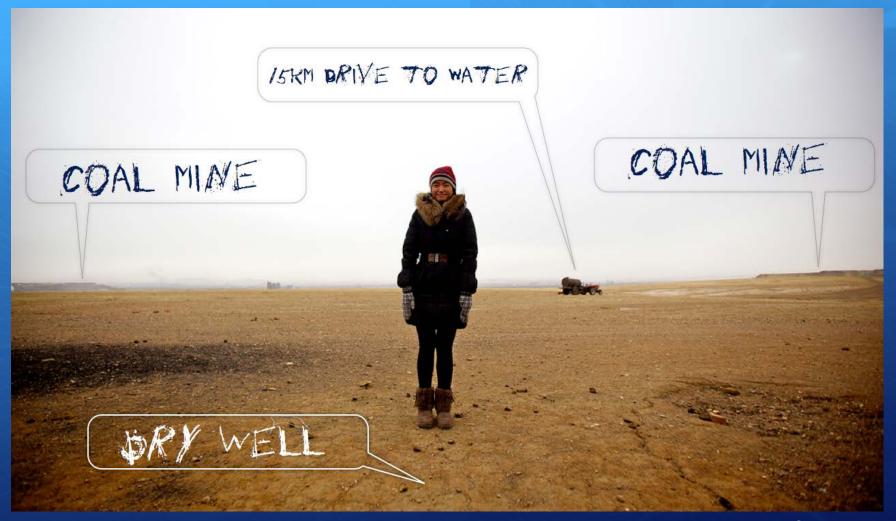

## Ningdong Energy Base

#### Photo credit: Carl Ganter/Circleof Blue

South-North Water Transfer Project, 2050

South-North Water Transfer Project, 2050