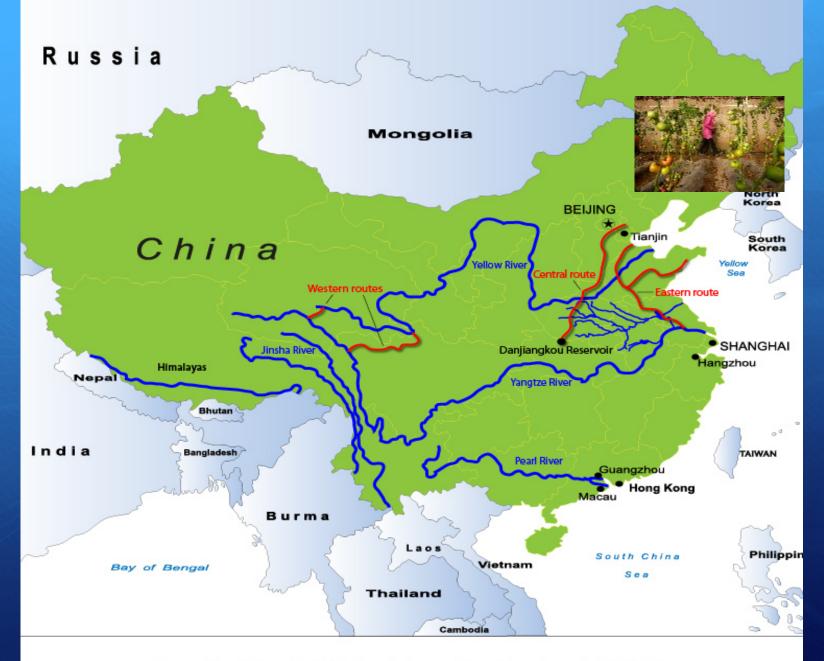

## **Overtapped Mother River**

South-North Water Transfer Project, 2050

#### Photo credit: Carl Ganter/Circleof Blue

South-North Water Transfer Project, 2050

South-North Water Transfer Project, 2050