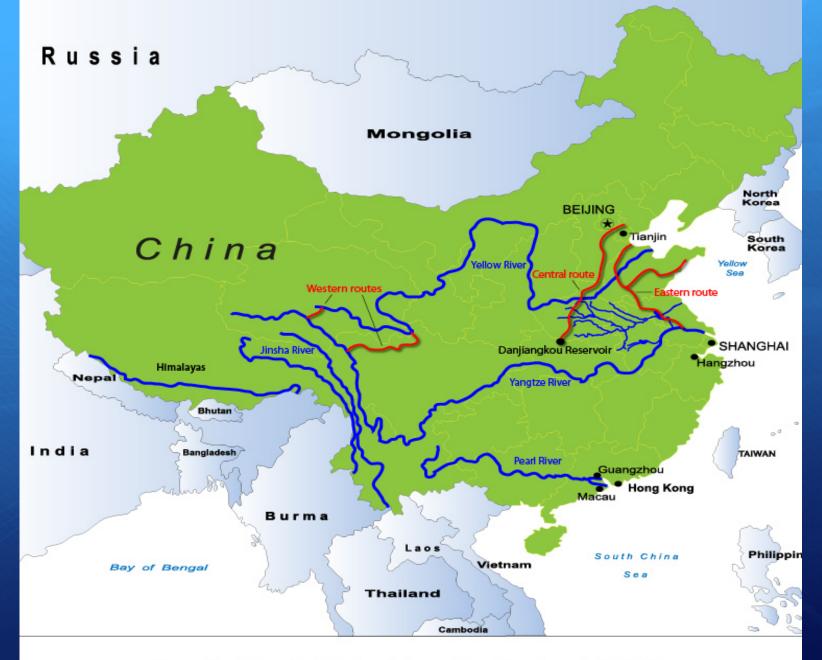

## **Overtapped Mother River**

South-North Water Transfer Project, 2050

#### Photo credit: Carl Ganter/Circleof Blue

South-North Water Transfer Project, 2050

South-North Water Transfer Project, 2050