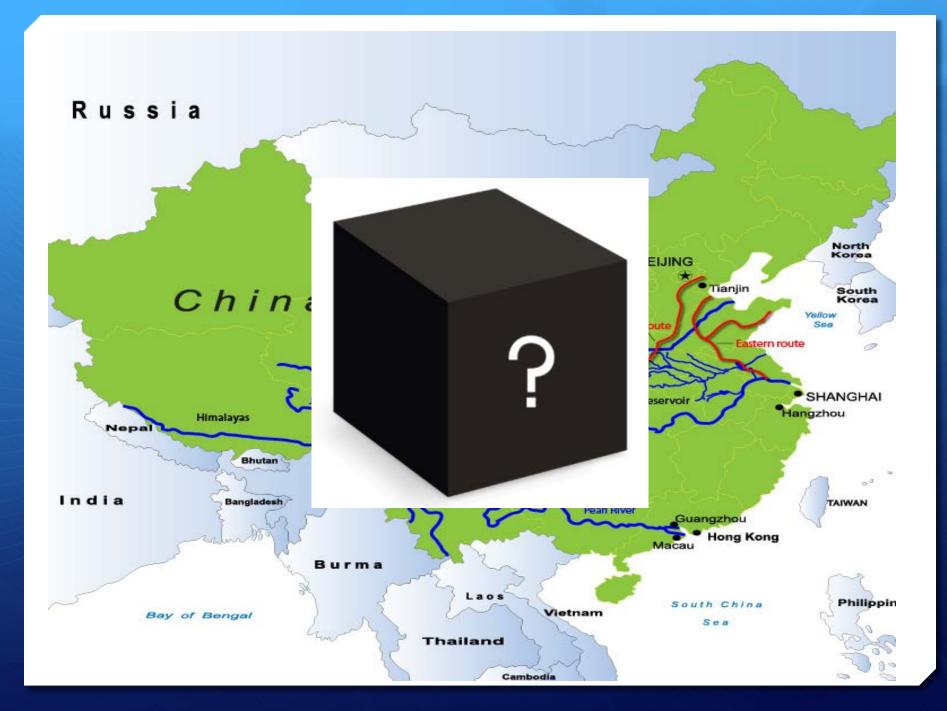

## **Overtapped Mother River**

South-North Water Transfer Project, 2050

#### Photo credit: Carl Ganter/Circleof Blue

South-North Water Transfer Project, 2050

South-North Water Transfer Project, 2050