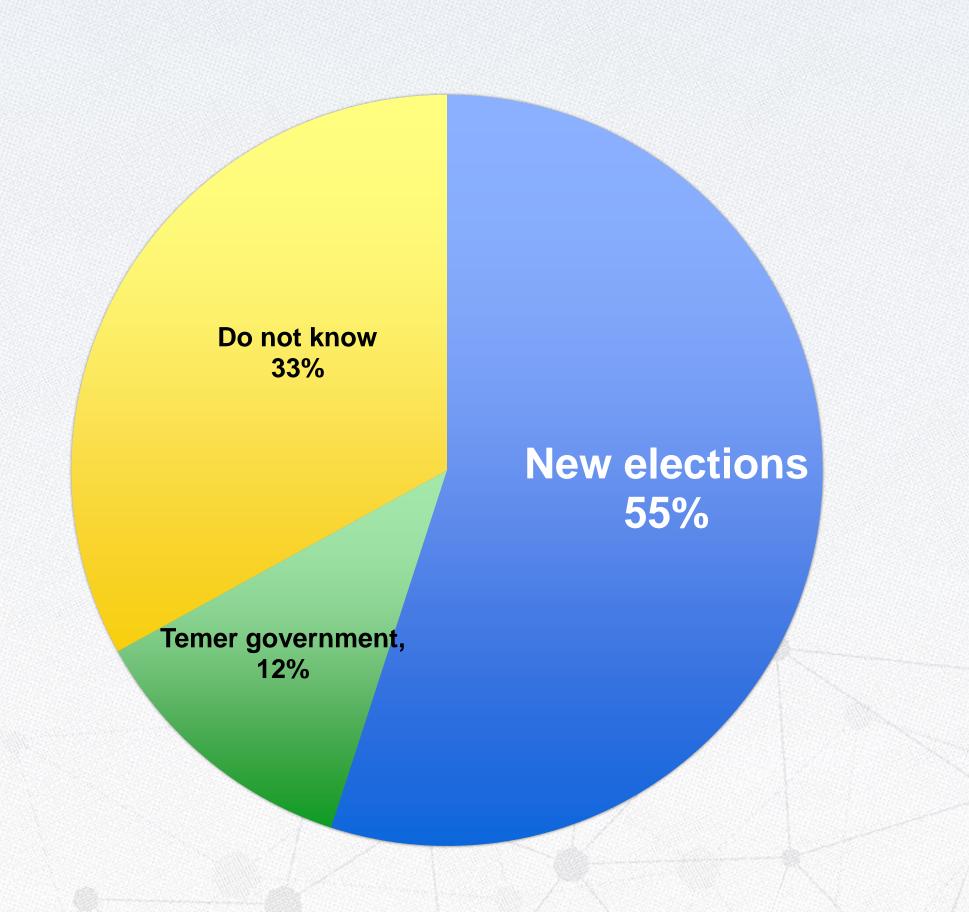

P3) In case of President Dilma Rousseff's congressional impeachment, her Vice President Michel Temer will be the next president. In your opinion, his presidency will be?

**P4)** Are you in favor of having new presidential elections or a new President Temer government?