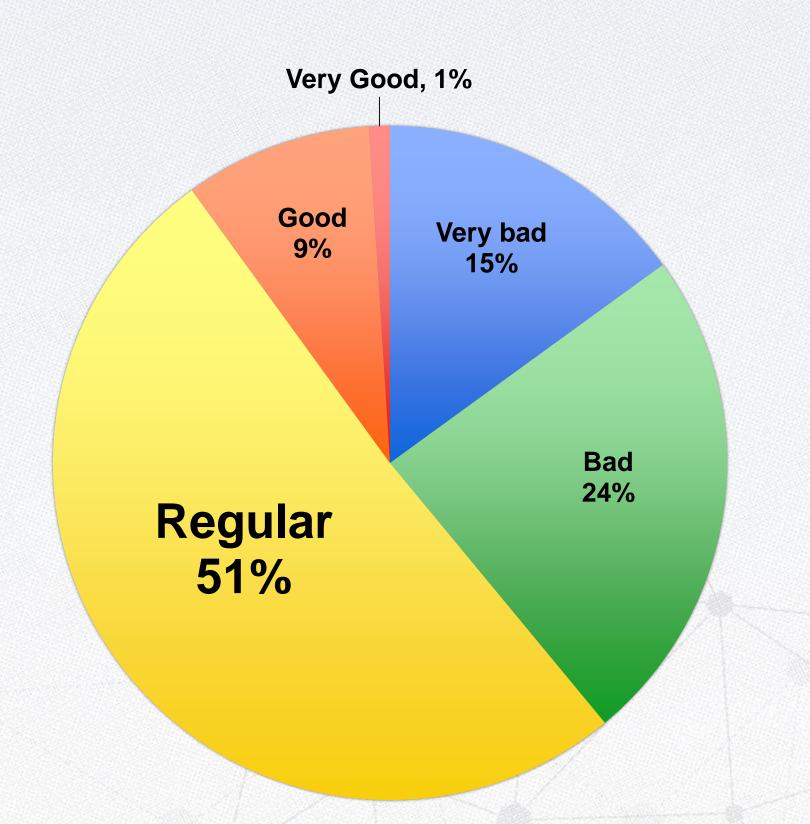

P3) In case of President Dilma Rousseff's congressional impeachment, her Vice President Michel Temer will be the next president. In your opinion, his presidency will be?

**P4)** Are you in favor of having new presidential elections or a new President Temer government?