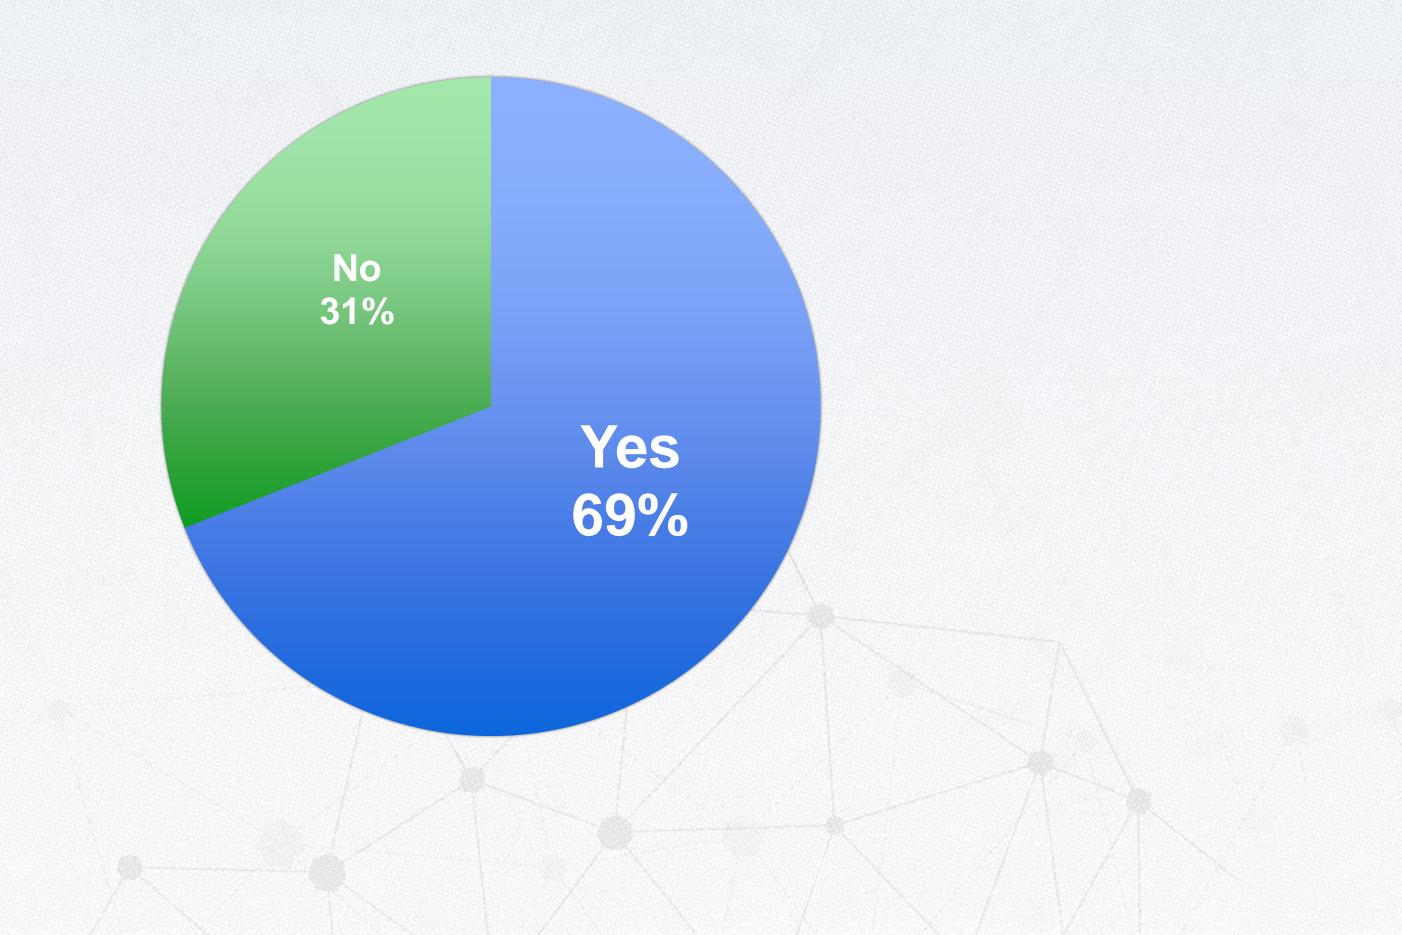

## PERIOD:

MARCH 28TH TO MARCH 29TH

MARGIN OF ERROR:

+ / - 1.45

P1) Are you in favor of President's Dilma Rousseff impeachment?

P2) Do you believe Congress will vote in favor of President's Dilma Rousseff impeachment in the next 3 months?