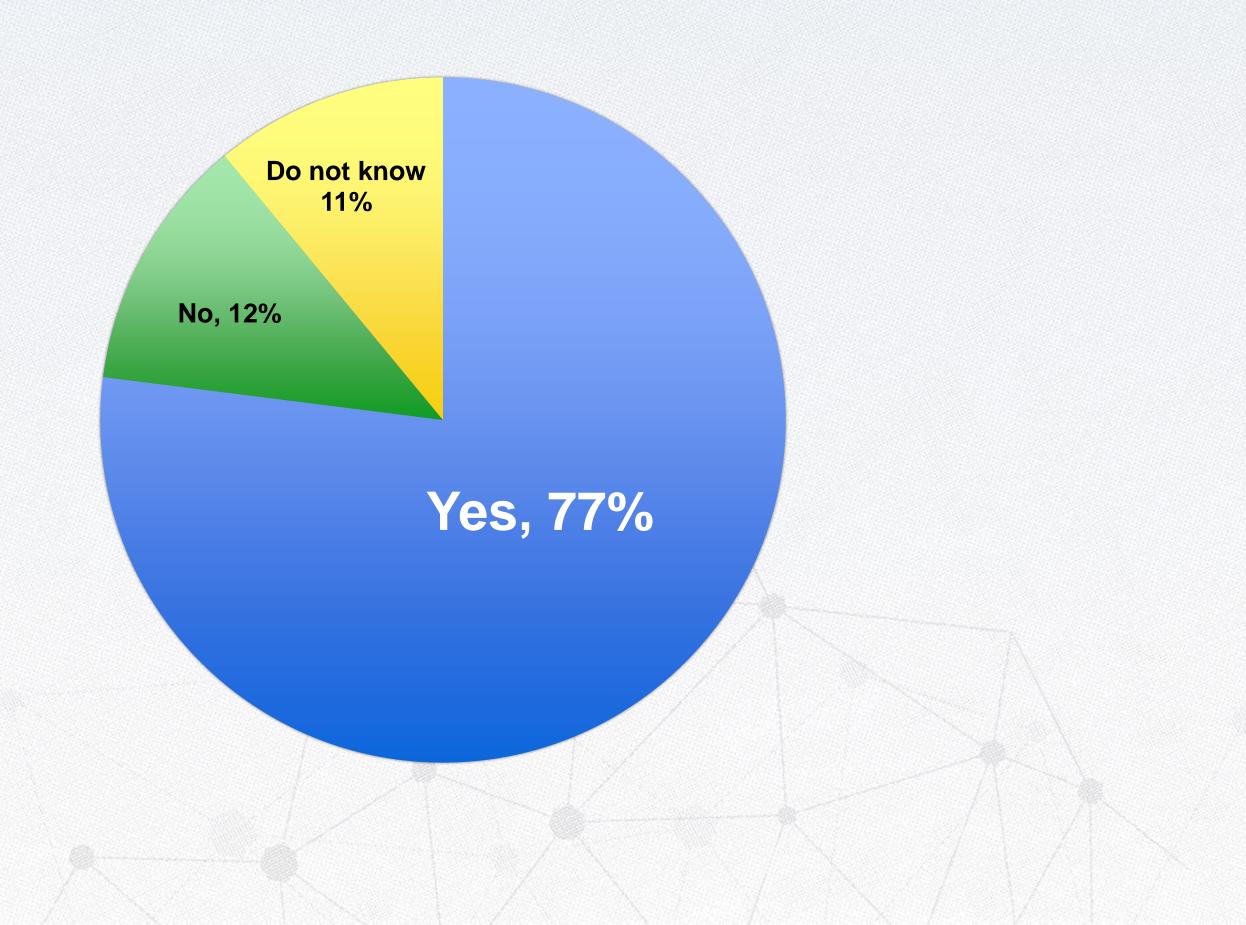

## PERIOD:

MARCH 28TH TO MARCH 29TH

MARGIN OF ERROR:

+ / - 1.45

P1) Are you in favor of President's Dilma Rousseff impeachment?

P2) Do you believe Congress will vote in favor of President's Dilma Rousseff impeachment in the next 3 months?