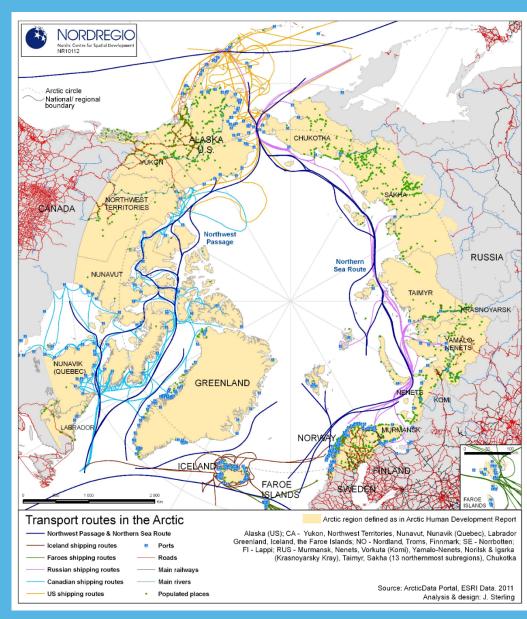

### **Barriers**

market access, regulatory coherence and cooperation

→ TTIP & CETA

## lacking or poor infrastructure

→ cross-border cooperation, PPP's