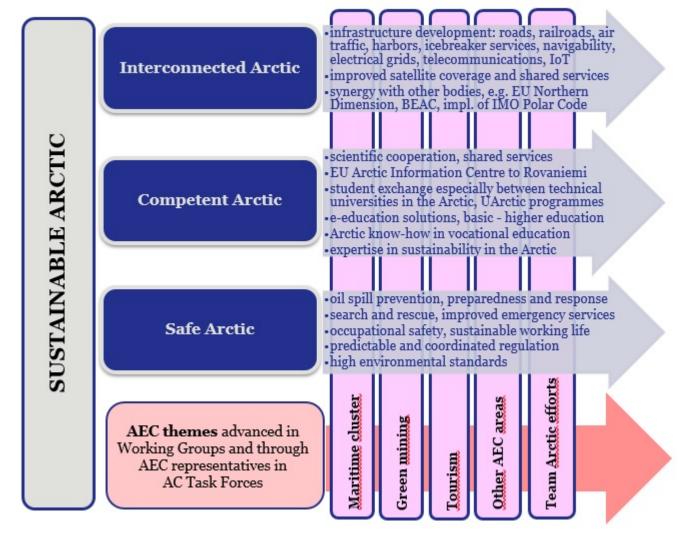

## **Opportunities**

#### shared Arctic conditions → shared Arctic solutions

e.g. winter road maintenance, anti- & de-icing, e-services