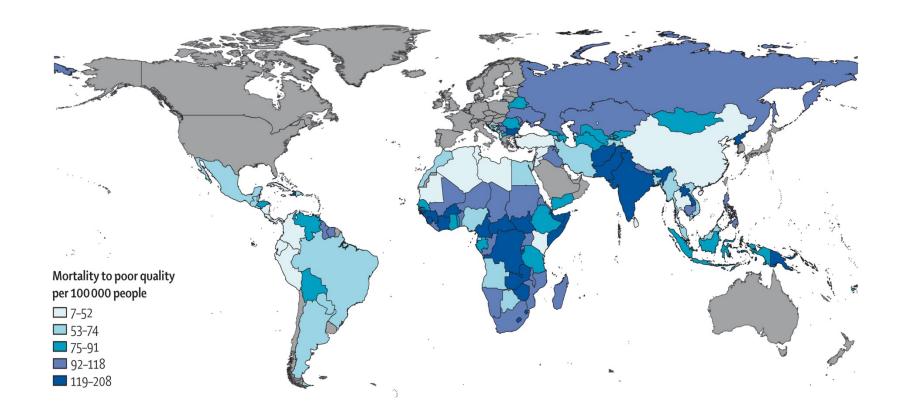

### World Health Organization Where does preventable mortality due to poor-quality health care

Kruk E Margaret et al: Mortality due to low-quality health systems in the universal health coverage era: a systematic analysis of amenable deaths in 137 countries. The Lancet DOI: (10.1016/S0140-6736(18)31668-4)

#### Good Quality Care halves maternal and newborn deaths & stillbirths

Cardiovascular diseases Neonatal death Tuberculosis Road injuries Chronic respiratory conditions Cancer Mental health Other infectious diseases HIV and AIDS Vaccine preventable diseases Gastrointestinal diseases Congenital diseases External diseases Maternal diseases 🗖 Poor quality Diabetes I Non utilisation Neglected tropical diseases 20 15 10 25 30 0 Deaths sensitive to health-care quality (per 100 000 deaths)

Deaths from Sustainable Development Goal conditions due to poor-quality care and non-utilisation in 137 low-income and middle-income countries<sup>94</sup>

#### Source:

1. Kruk ME, Gage A, Arsenault C, Jordan K, Leslie H, Roder-DeWan S, et al. High-quality health systems in the Sustainable Development Goals era: time for a revolution. Lancet Glob Health, 2018;6(11):e1196-e1252. doi: https://doi.org/10.1016/S2214-109X(18)30386-3.