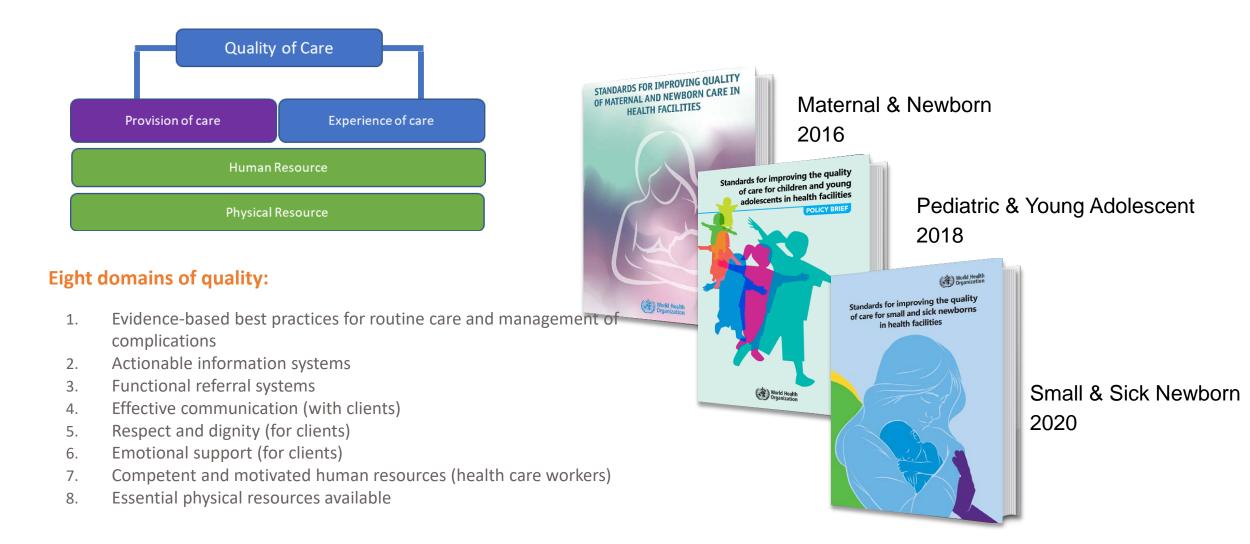

### What is Quality Care?

**Quality care** is "the extent to which health care services provided to individuals and patient populations improve desired health outcomes"

#### WHO QoC Maternal and Newborn Health Framework and Standards

Lessons learned from the evolution and implementation of the Network for Improving Quality of Care for Maternal, Newborn and Child Health in ten countries